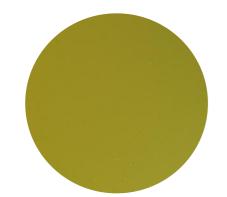

## Safety Colored Glasses

YM 10

KLEFER

Two- Panel, Classic

BM

RB 3

RF 7

RY 2 Matt

RB 4

Bronze

- It is important to note that color representation can vary. Therefore, it is always advisable to refer to an official RAL color chart or obtain physical samples to accurately assess the color in question. - Materials may change without any prior notice