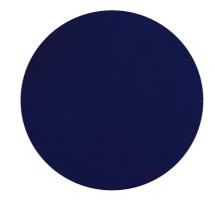

## Safety Colored Glasses

YM 10

KLEFER

Two- Panel, Classic

BM

RB 3

RF 7

RY 2 Matt

RB 4

Bronze

- It is important to note that color representation can vary. Therefore, it is always advisable to refer to an official RAL color chart or obtain physical samples to accurately assess the color in question. - Materials may change without any prior notice