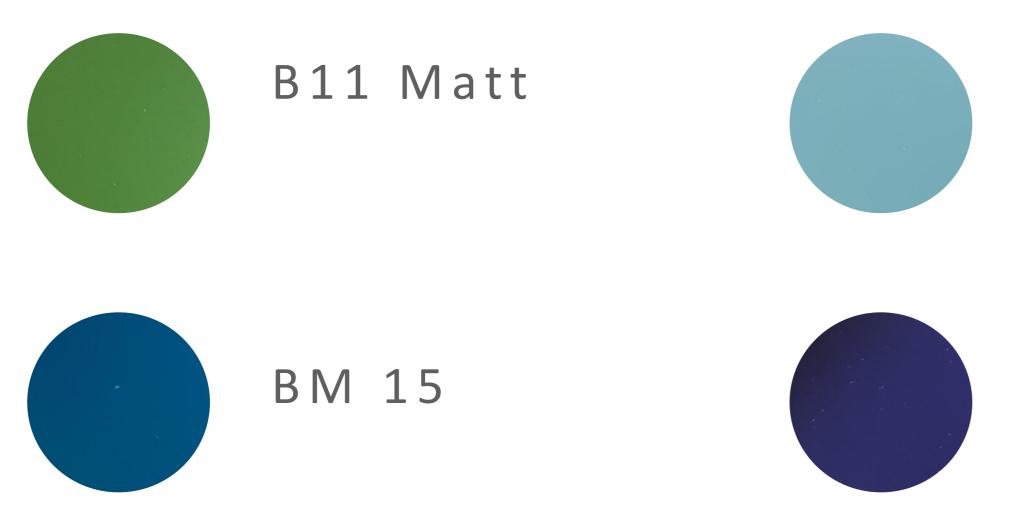

## Safety Colored Glasses

YM 10

KLEFER

Two- Panel, Classic

BM

RB 3

RF 7

RY 2 Matt

RB 4

Bronze

- It is important to note that color representation can vary. Therefore, it is always advisable to refer to an official RAL color chart or obtain physical samples to accurately assess the color in question. - Materials may change without any prior notice