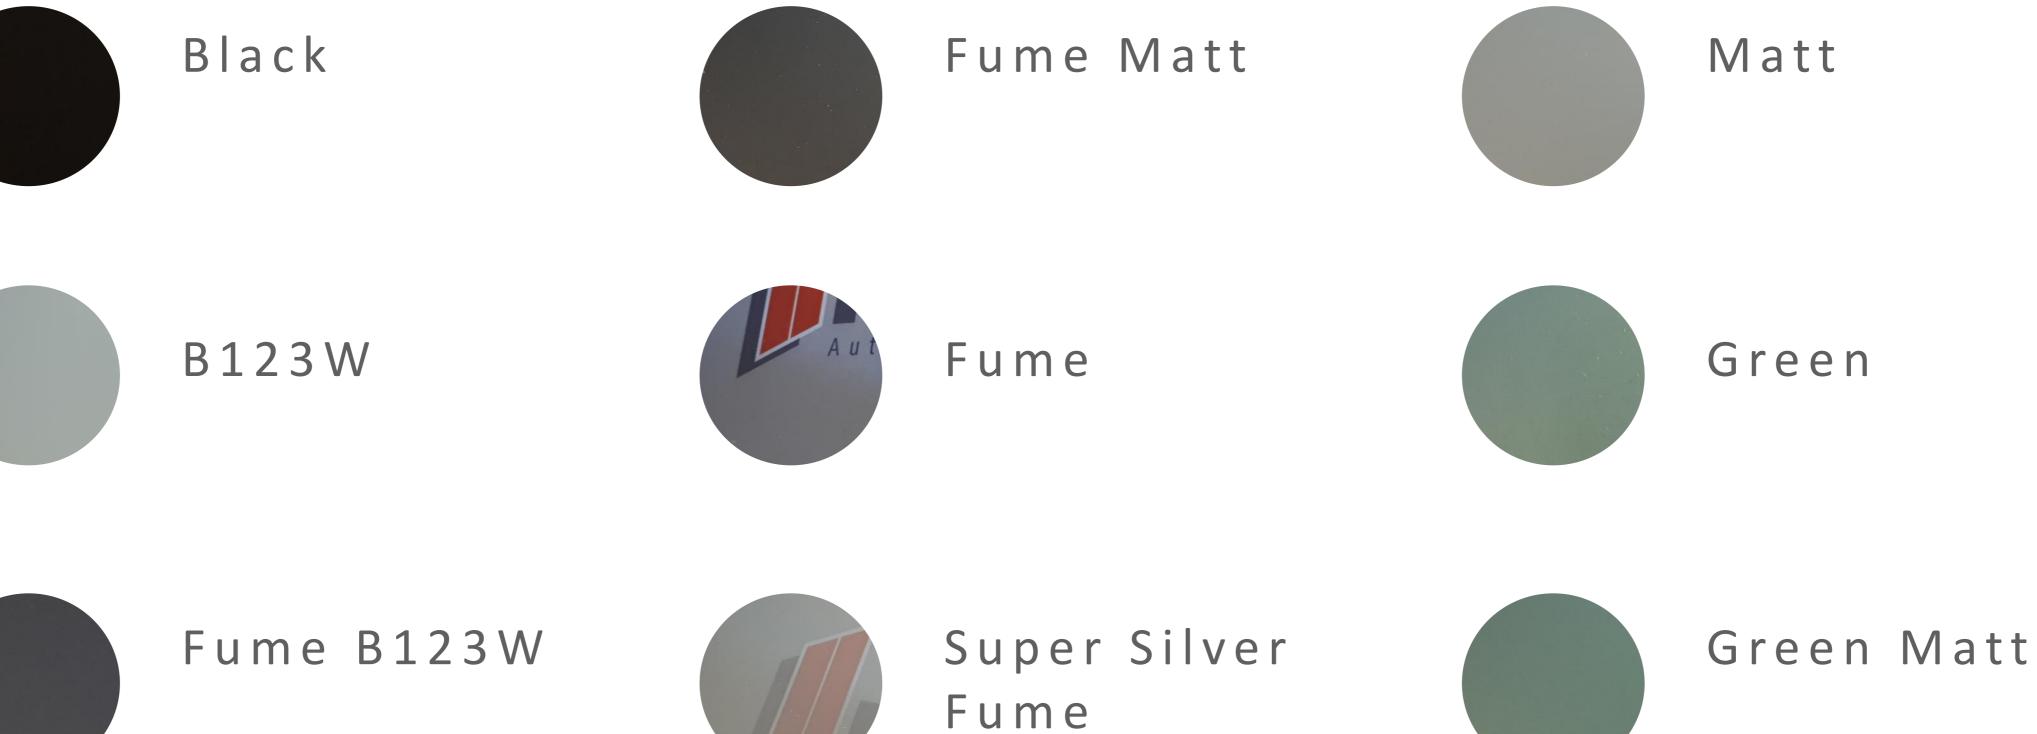

## Safety Colored Glasses

KLEFER

Two- Panel, Classic

- It is important to note that color representation can vary. Therefore, it is always advisable to refer to an official RAL color chart or obtain physical samples to accurately assess the color in question.

## Safety Colored Glasses

YM 10

KLEFER

Two- Panel, Classic

BM

RB 3

RF 7

RY 2 Matt

RB 4

Bronze

- It is important to note that color representation can vary. Therefore, it is always advisable to refer to an official RAL color chart or obtain physical samples to accurately assess the color in question. - Materials may change without any prior notice