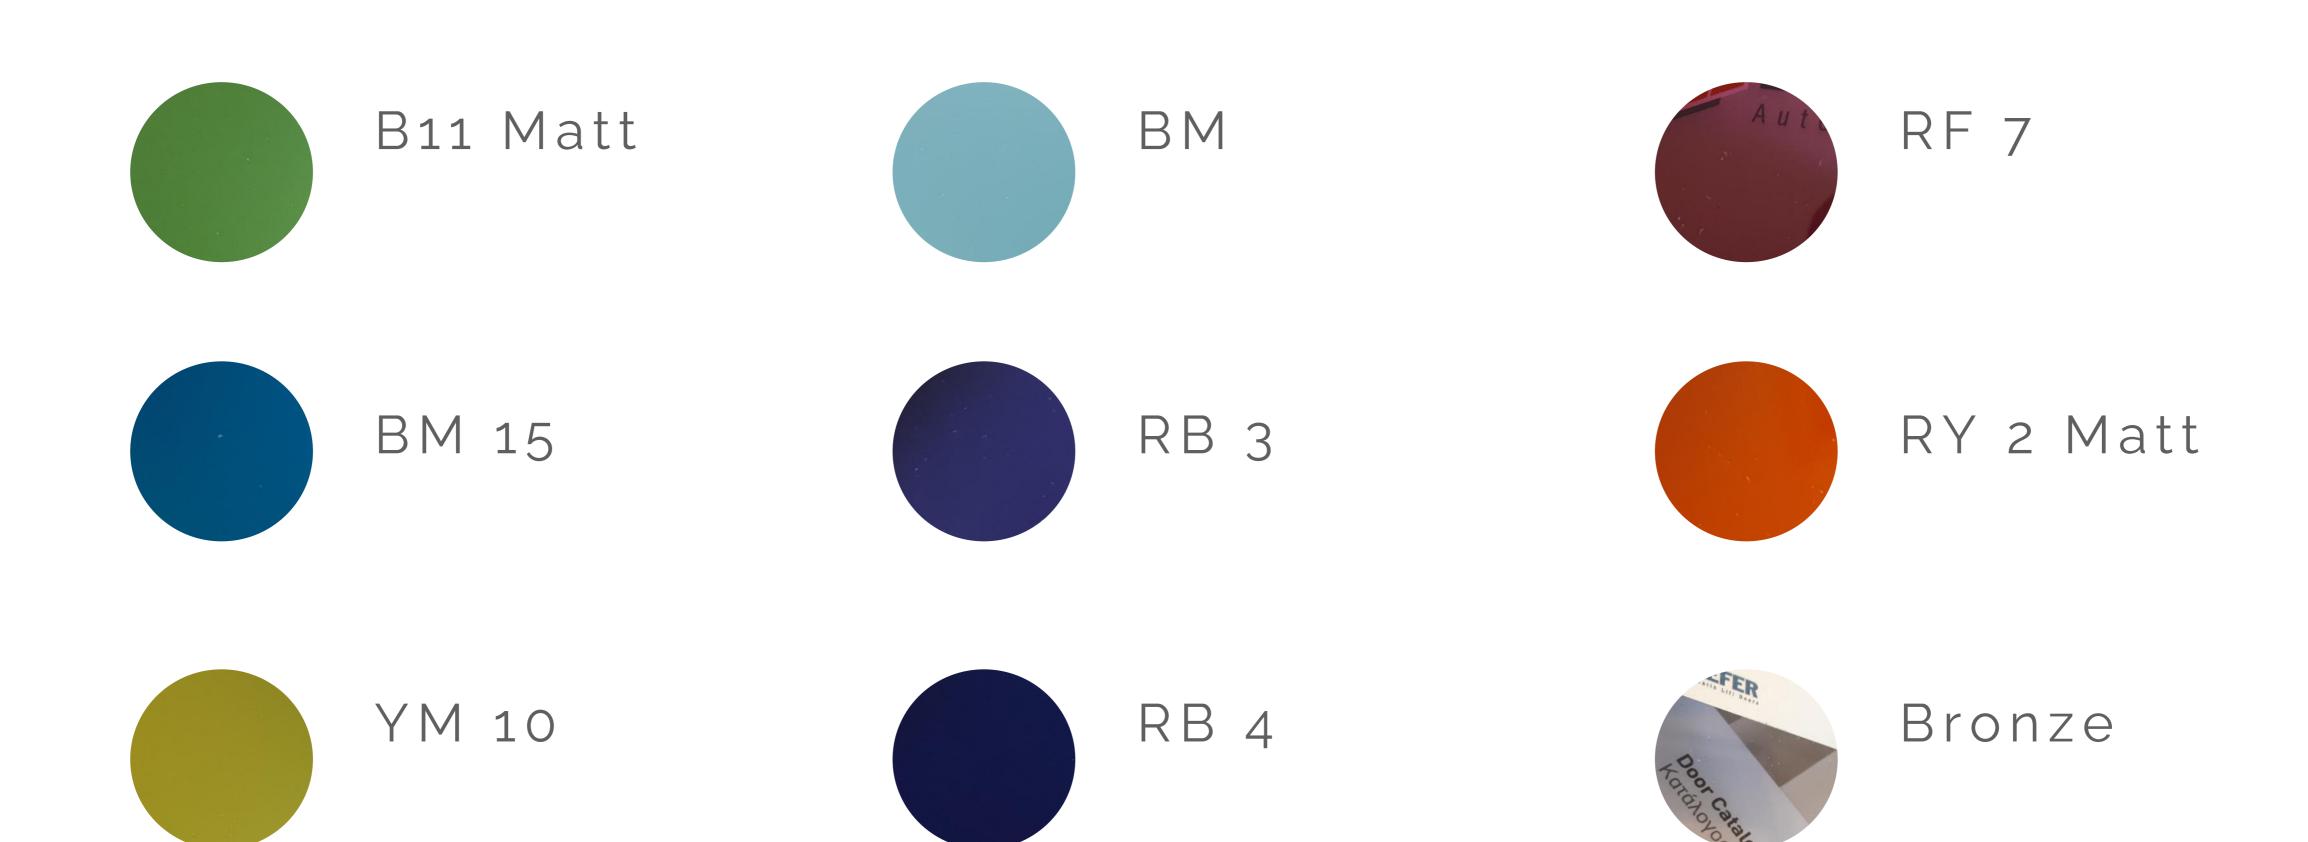

### Safety Colored Glasses

M710, Big Vision

<sup>-</sup> It is important to note that color representation can vary. Therefore, it is always advisable to refer to an official RAL color chart or obtain physical samples to accurately assess the color in question.
- Materials may change without any prior notice