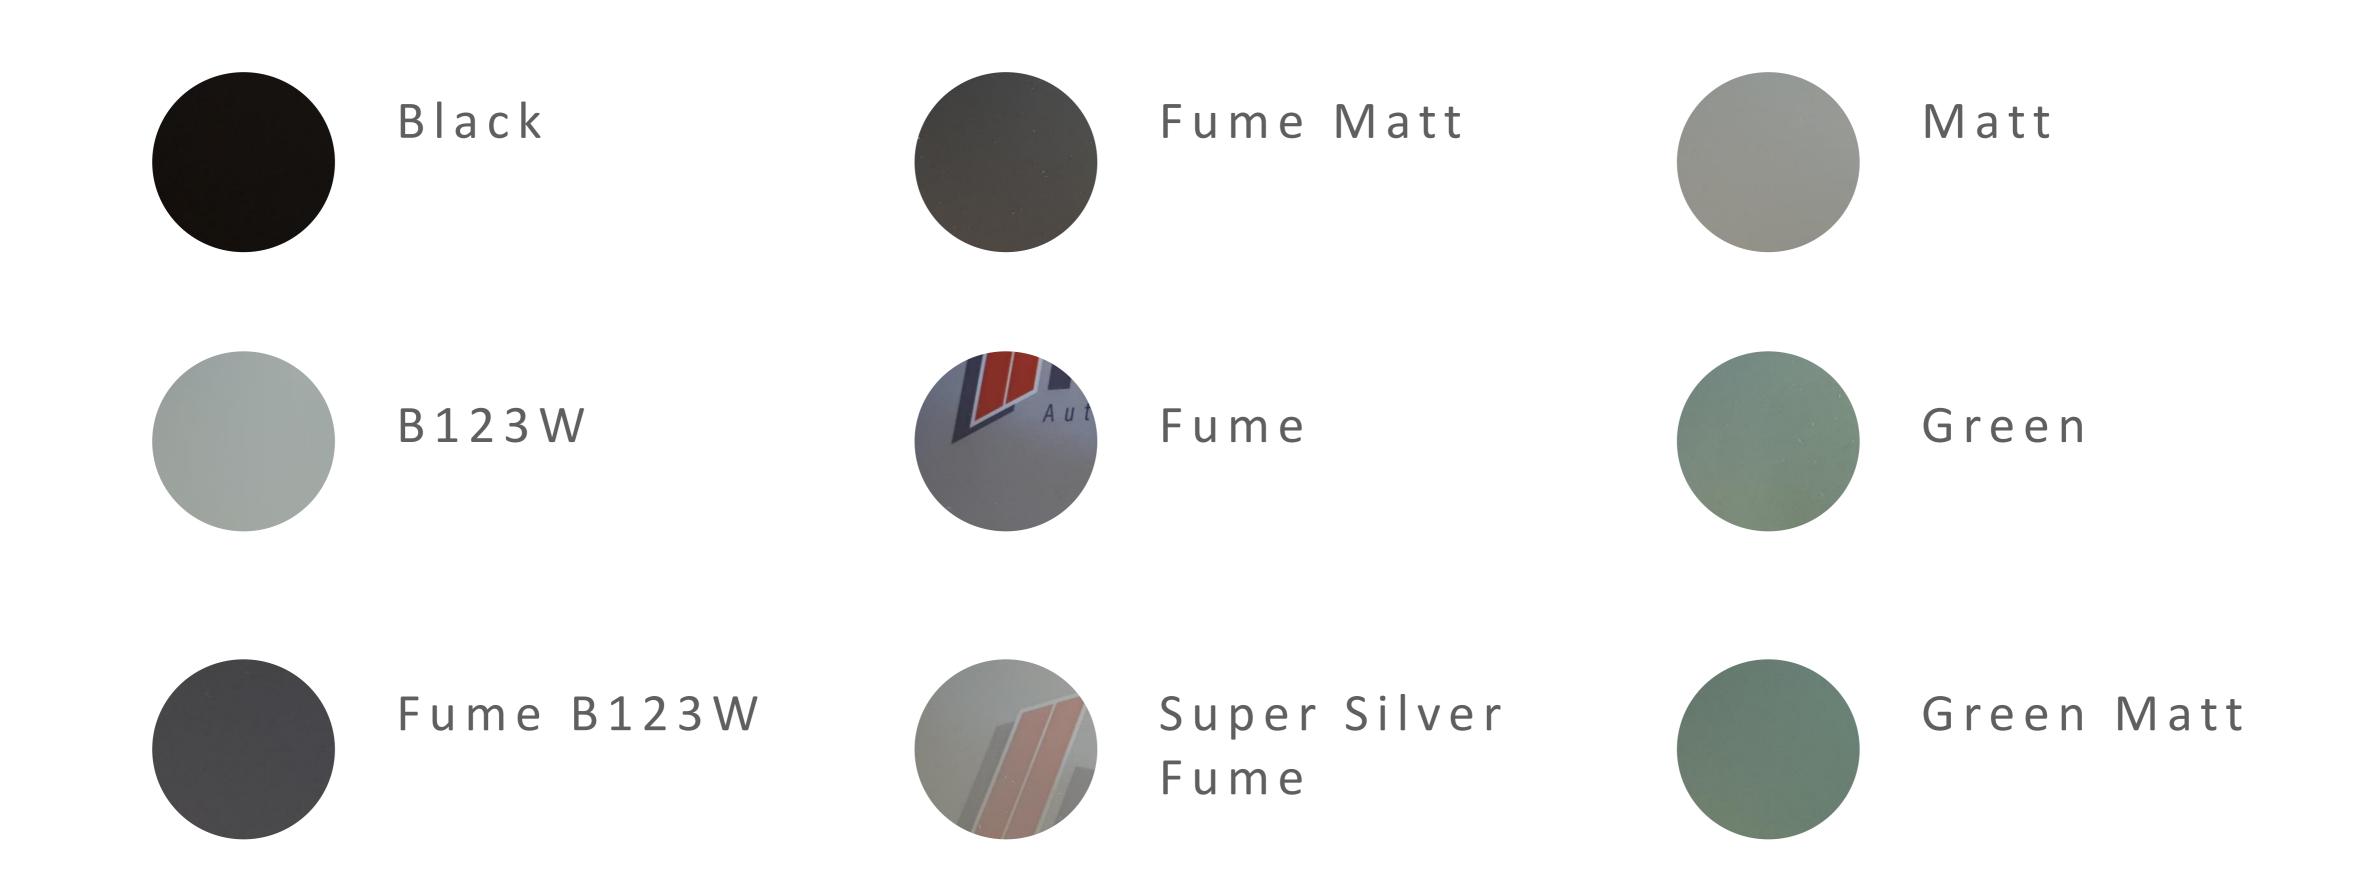

### Safety Colored Glasses

M710, Big Vision

<sup>-</sup> It is important to note that color representation can vary. Therefore, it is always advisable to refer to an official RAL color chart or obtain physical samples to accurately assess the color in question.
- Materials may change without any prior notice