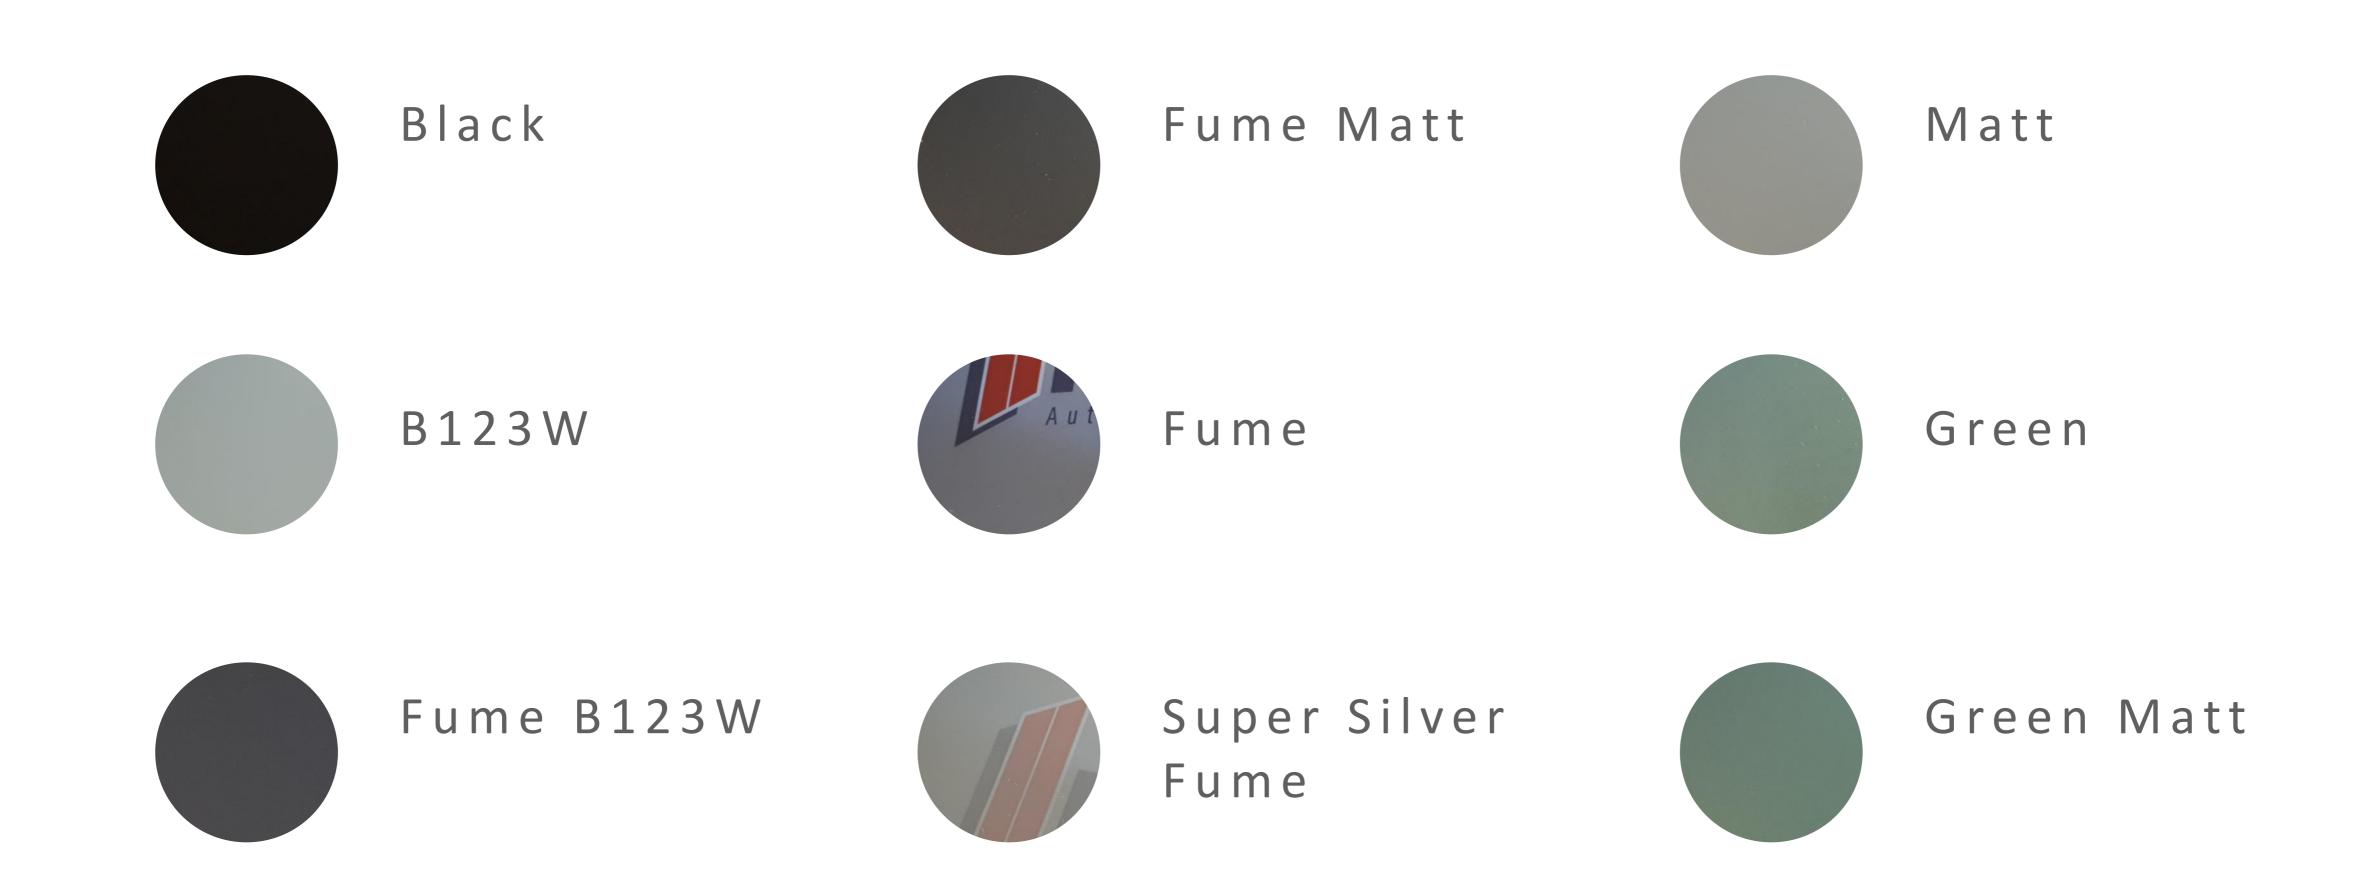

#### Safety Colored Glasses

M510, Small Vision

<sup>-</sup> It is important to note that color representation can vary. Therefore, it is always advisable to refer to an official RAL color chart or obtain physical samples to accurately assess the color in question.

### Safety Colored Glasses

M510, Small Vision

<sup>-</sup> It is important to note that color representation can vary. Therefore, it is always advisable to refer to an official RAL color chart or obtain physical samples to accurately assess the color in question.
- Materials may change without any prior notice