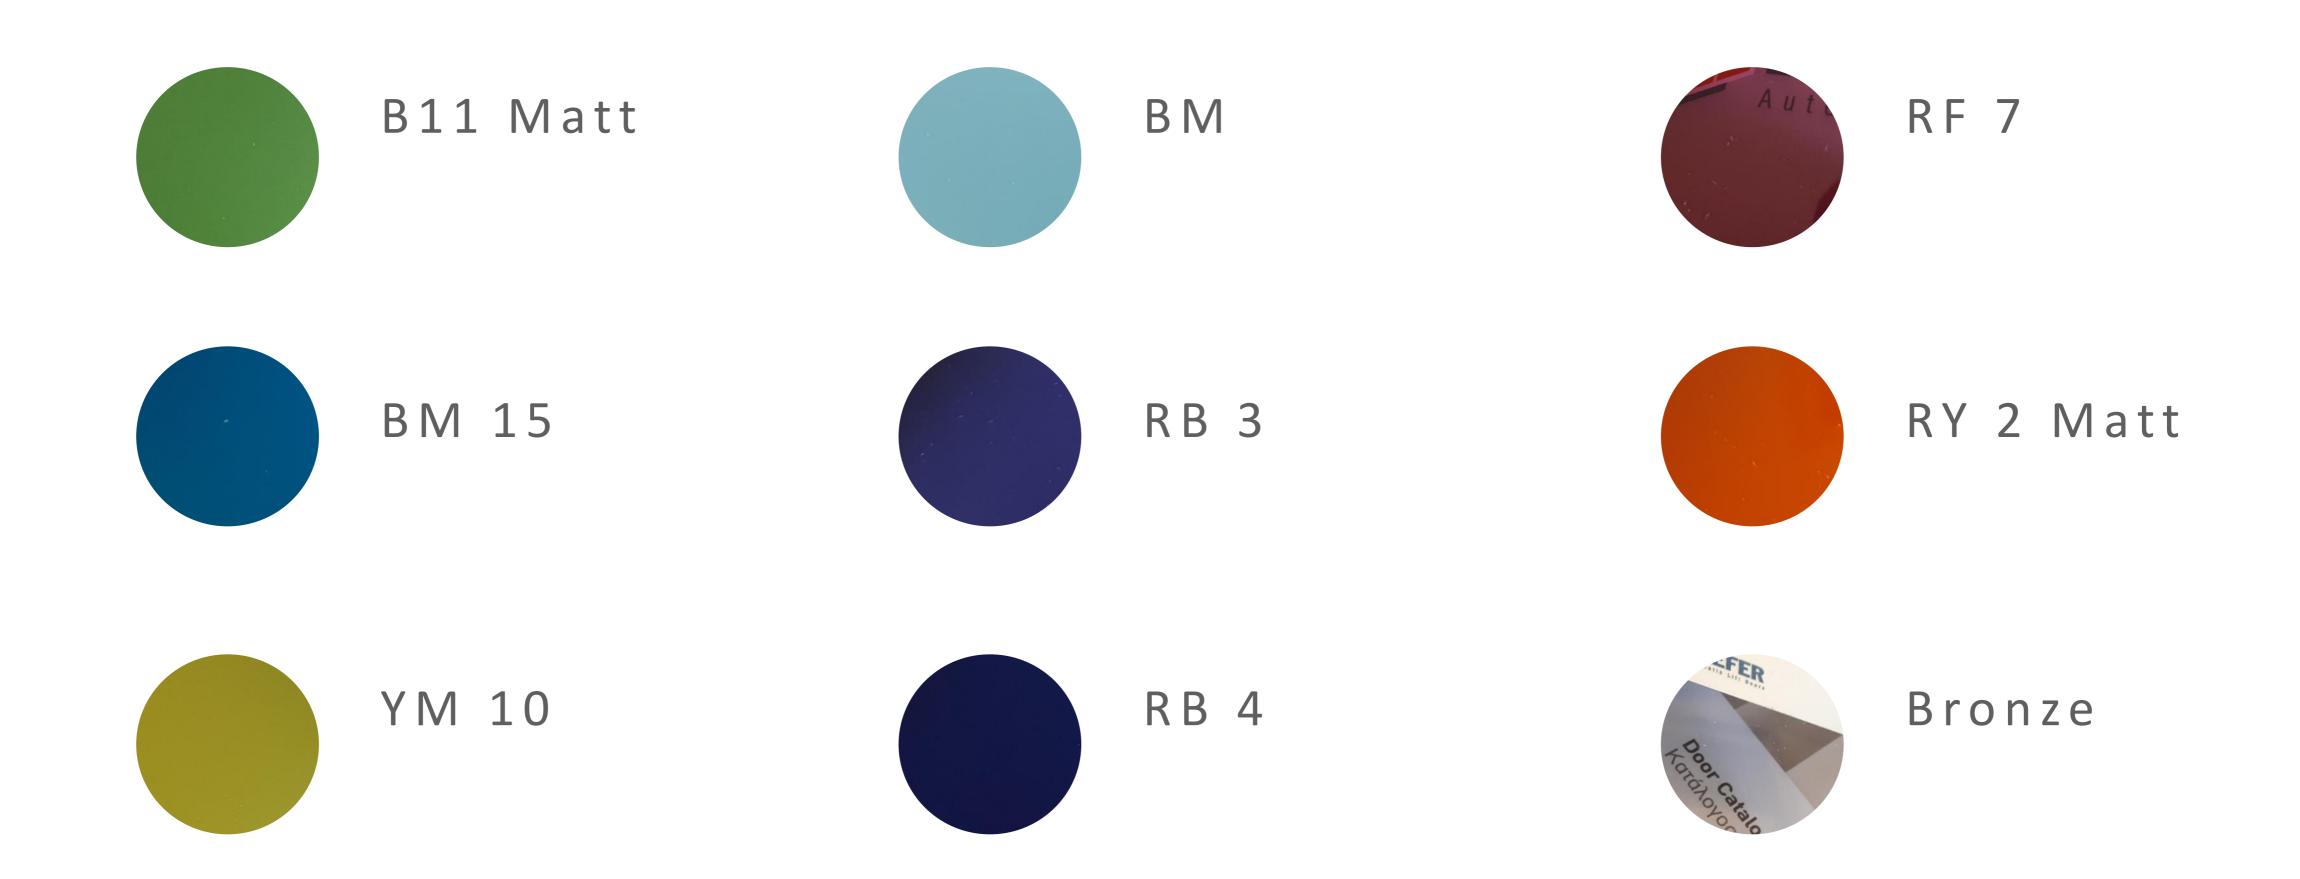

#### Safety Colored Glasses

M510, Small Vision

<sup>-</sup> It is important to note that color representation can vary. Therefore, it is always advisable to refer to an official RAL color chart or obtain physical samples to accurately assess the color in question.

### Safety Colored Glasses

M510, Small Vision

<sup>-</sup> It is important to note that color representation can vary. Therefore, it is always advisable to refer to an official RAL color chart or obtain physical samples to accurately assess the color in question.
- Materials may change without any prior notice