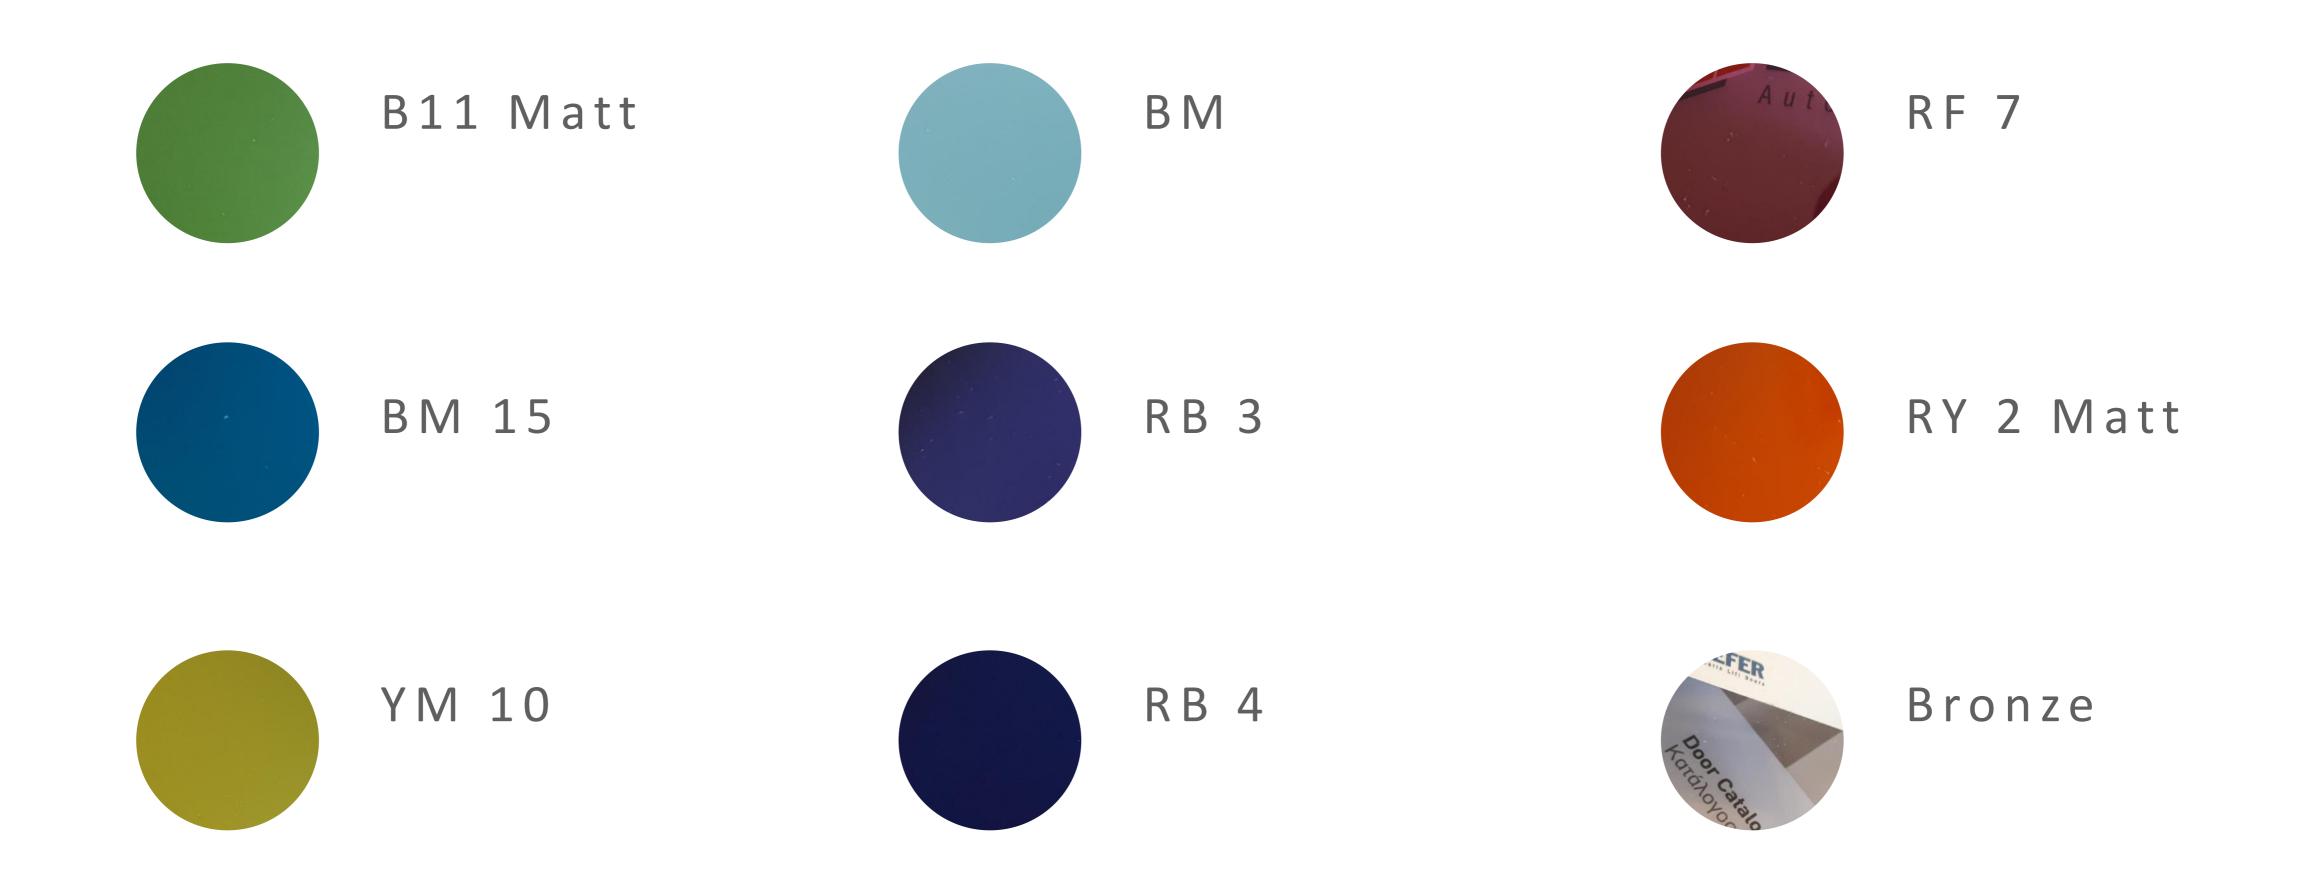

#### Safety Colored Glasses

M310, Elegance

<sup>-</sup> It is important to note that color representation can vary. Therefore, it is always advisable to refer to an official RAL color chart or obtain physical samples to accurately assess the color in question.

### Safety Colored Glasses

M310, Elegance

<sup>-</sup> It is important to note that color representation can vary. Therefore, it is always advisable to refer to an official RAL color chart or obtain physical samples to accurately assess the color in question.