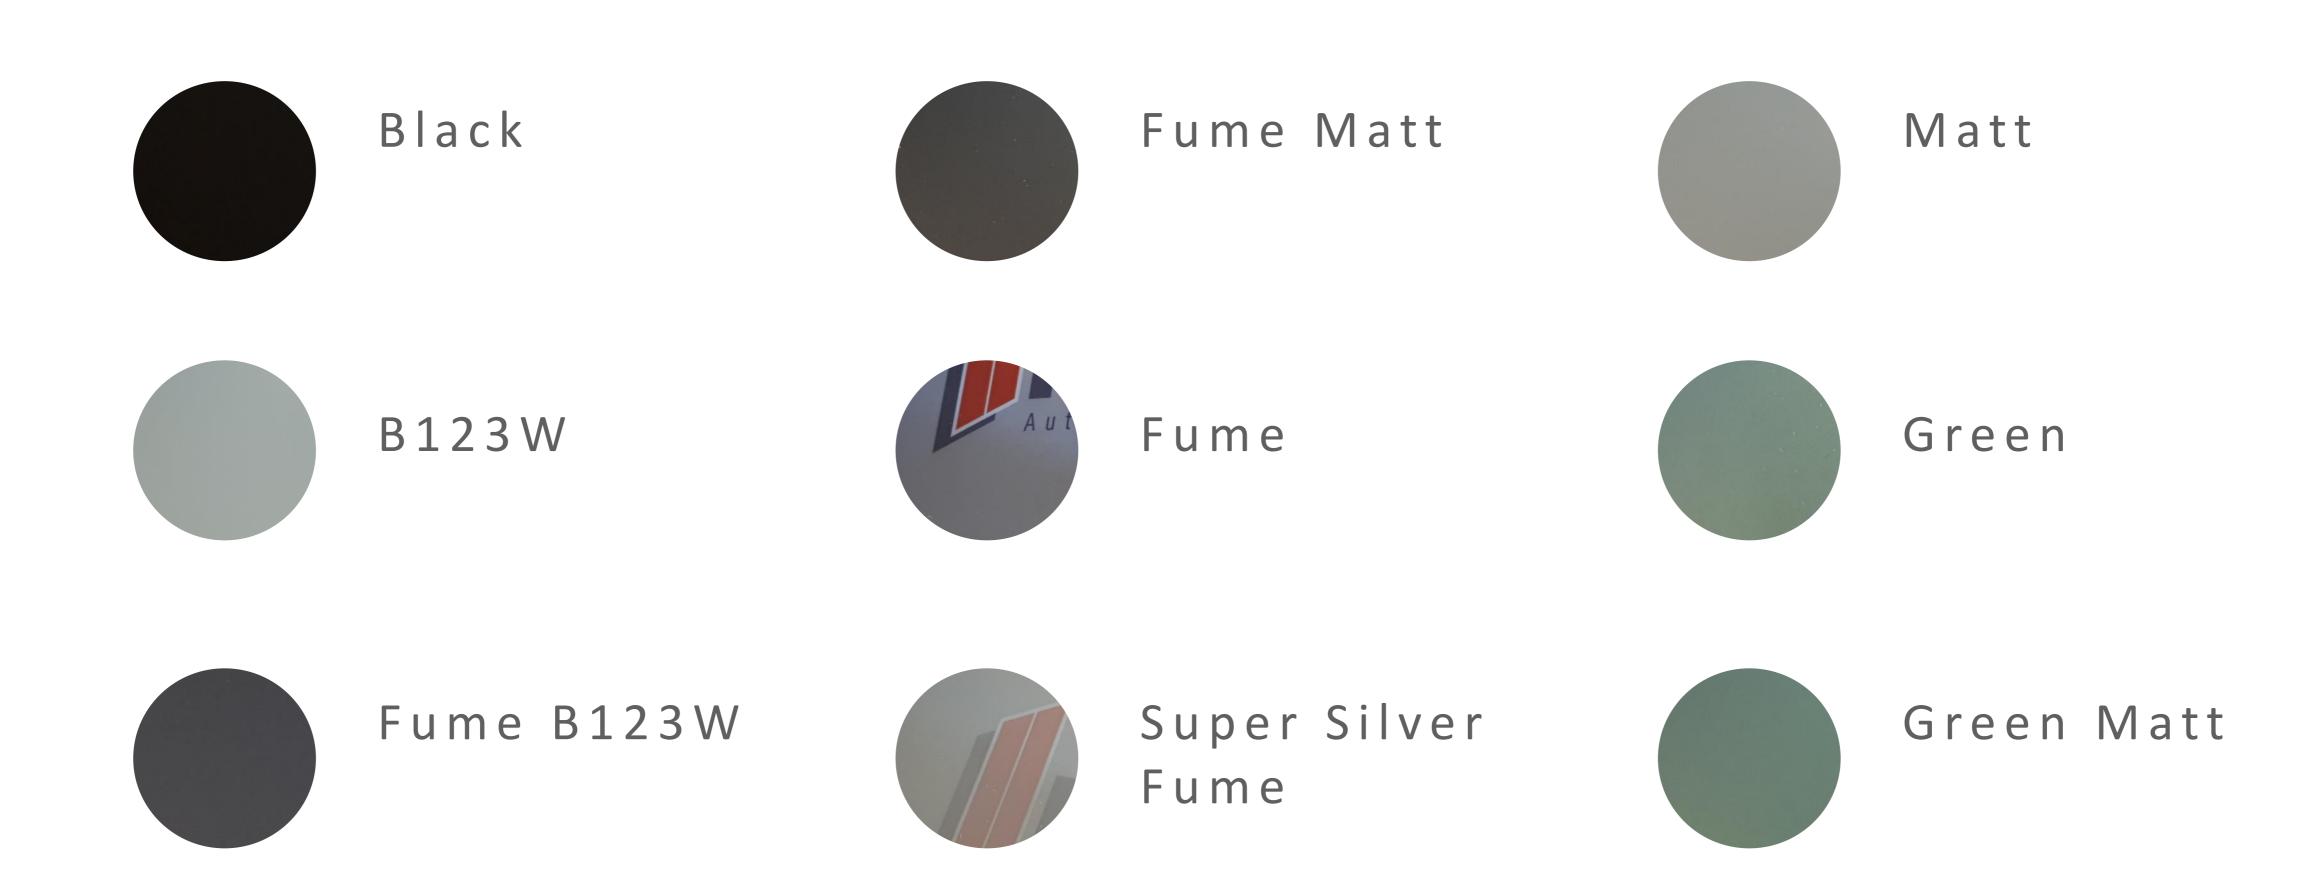

#### Safety Colored Glasses

M310, Elegance

<sup>-</sup> It is important to note that color representation can vary. Therefore, it is always advisable to refer to an official RAL color chart or obtain physical samples to accurately assess the color in question.

### Safety Colored Glasses

M310, Elegance

<sup>-</sup> It is important to note that color representation can vary. Therefore, it is always advisable to refer to an official RAL color chart or obtain physical samples to accurately assess the color in question.