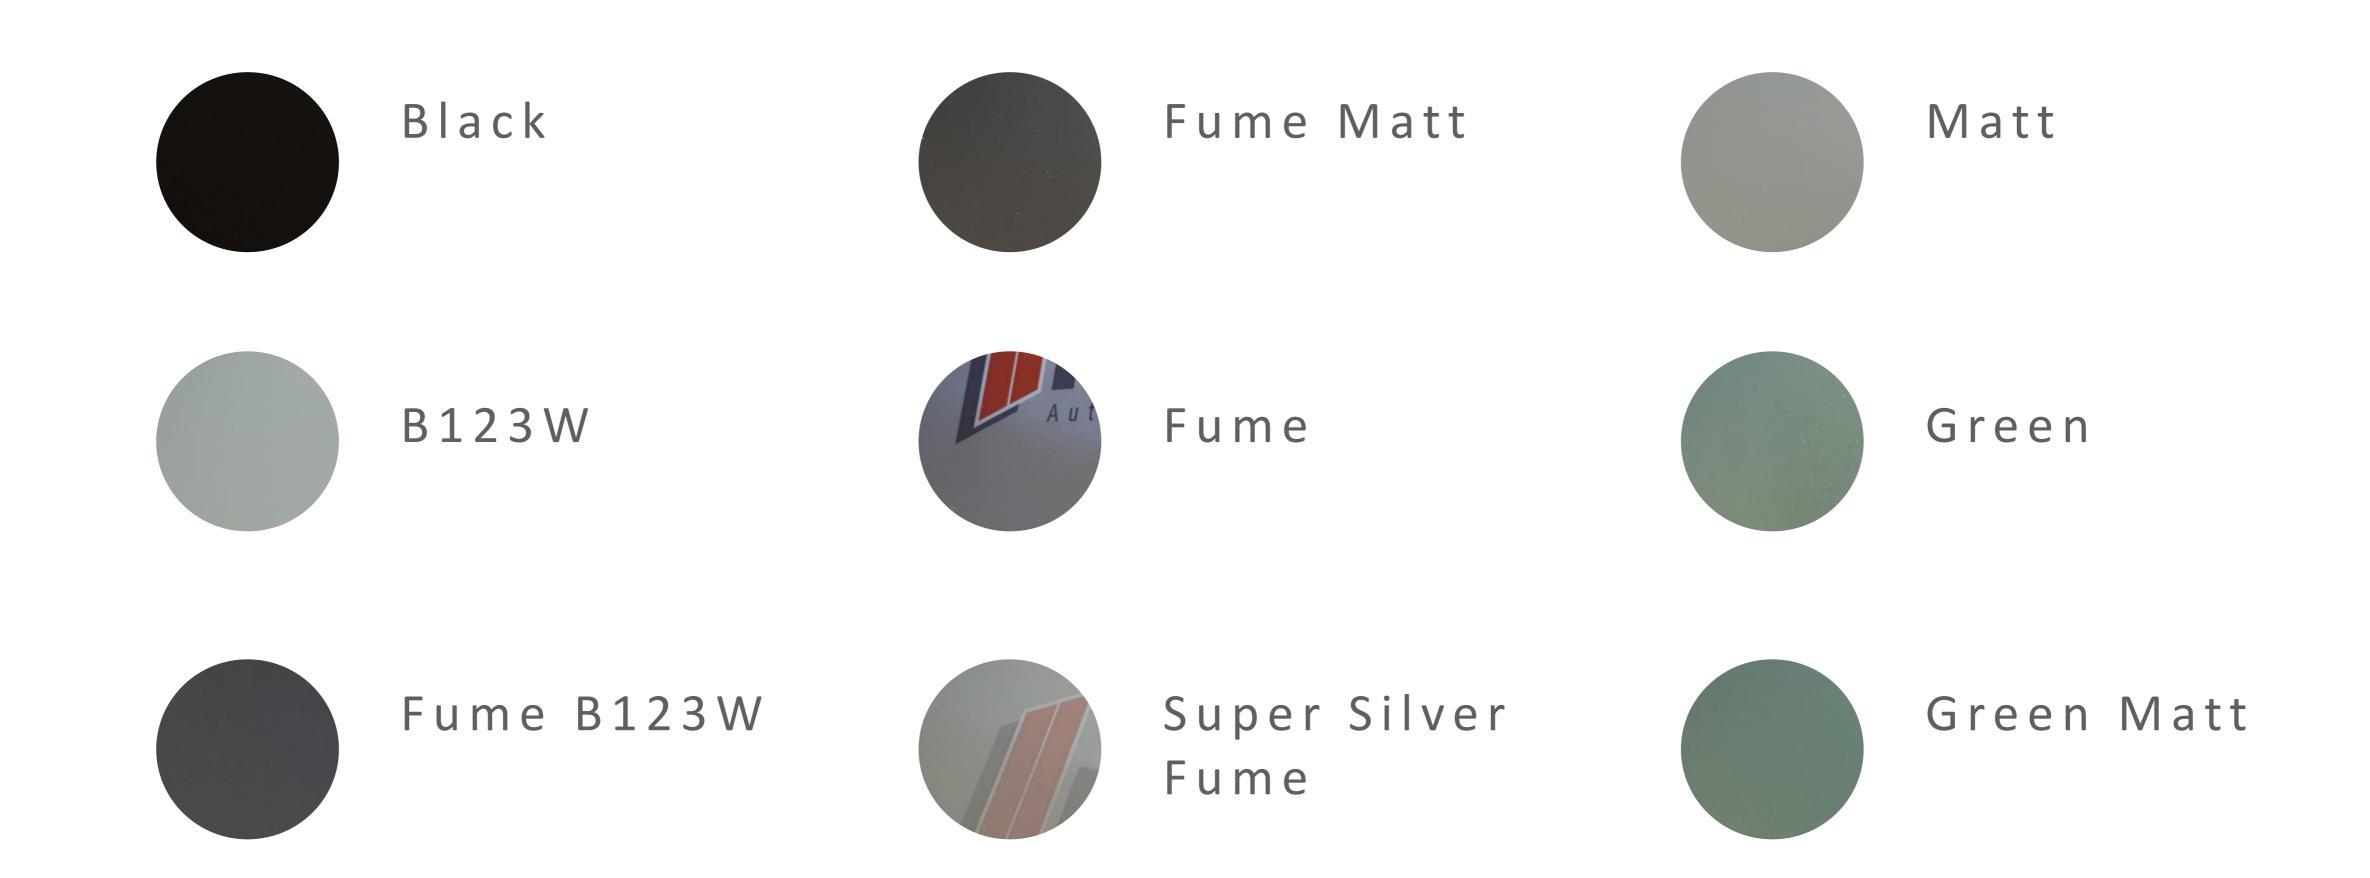

## Safety Colored Glasses

F710, Surf

<sup>-</sup> It is important to note that color representation can vary. Therefore, it is always advisable to refer to an official RAL color chart or obtain physical samples to accurately assess the color in question.
- Materials may change without any prior notice