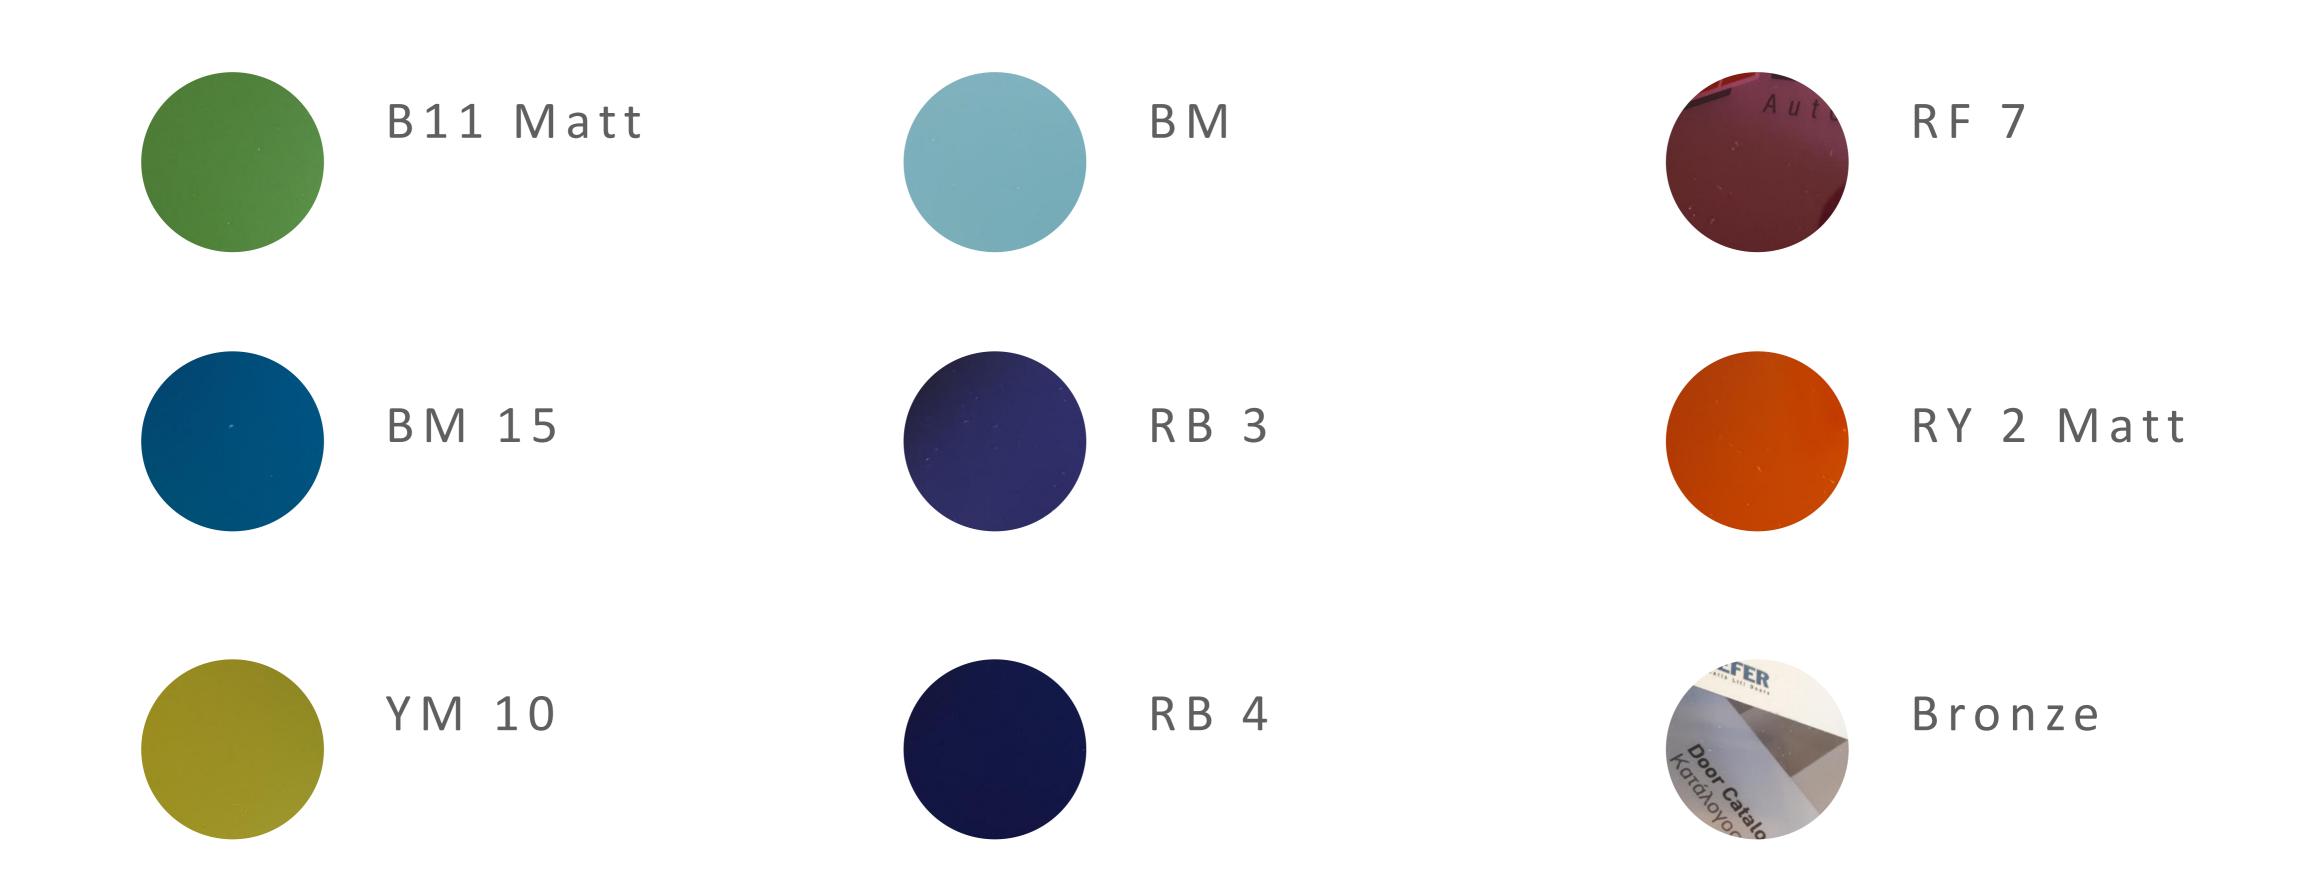

## Safety Colored Glasses

F710, Surf

<sup>-</sup> It is important to note that color representation can vary. Therefore, it is always advisable to refer to an official RAL color chart or obtain physical samples to accurately assess the color in question.
- Materials may change without any prior notice