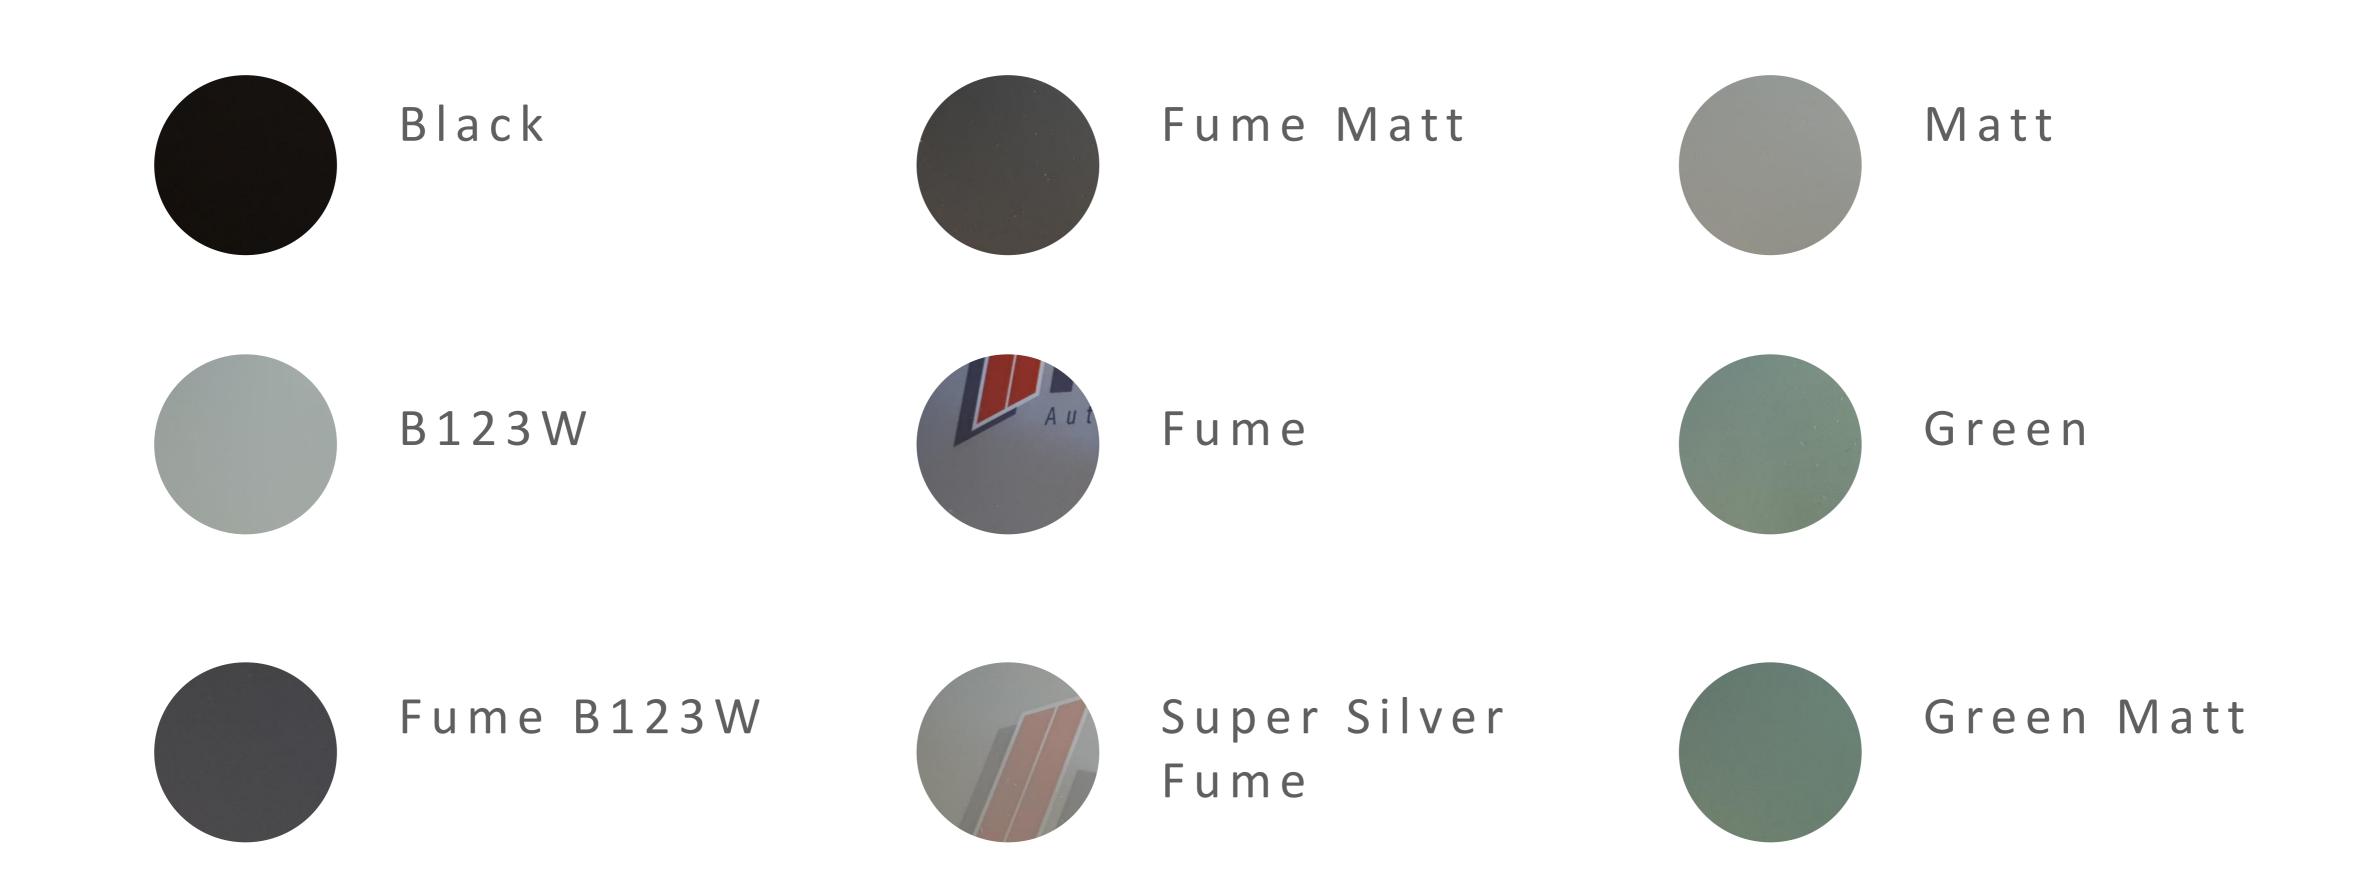

#### Safety Colored Glasses

F310, Thunder

<sup>-</sup> It is important to note that color representation can vary. Therefore, it is always advisable to refer to an official RAL color chart or obtain physical samples to accurately assess the color in question.

### Safety Colored Glasses

F310, Thunder

<sup>-</sup> It is important to note that color representation can vary. Therefore, it is always advisable to refer to an official RAL color chart or obtain physical samples to accurately assess the color in question.