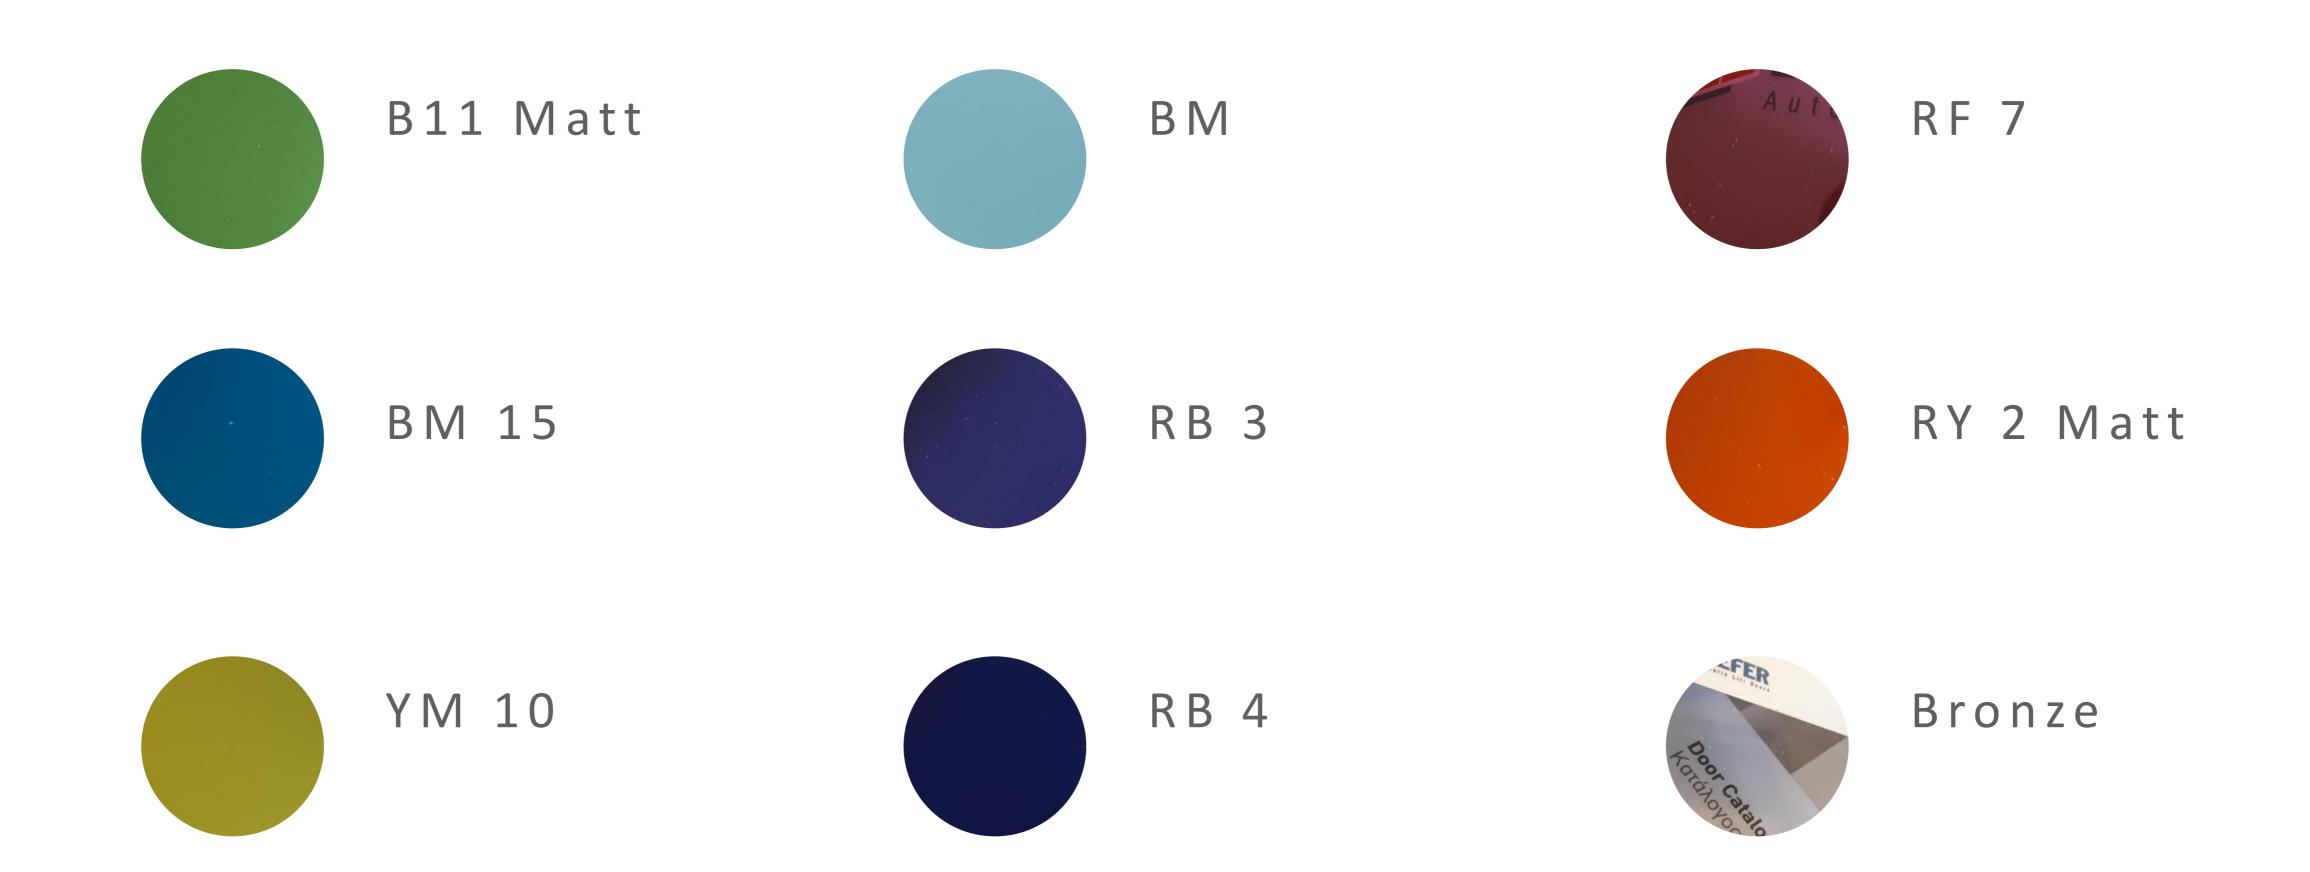

#### Safety Colored Glasses

F310, Thunder

<sup>-</sup> It is important to note that color representation can vary. Therefore, it is always advisable to refer to an official RAL color chart or obtain physical samples to accurately assess the color in question.

### Safety Colored Glasses

F310, Thunder

<sup>-</sup> It is important to note that color representation can vary. Therefore, it is always advisable to refer to an official RAL color chart or obtain physical samples to accurately assess the color in question.