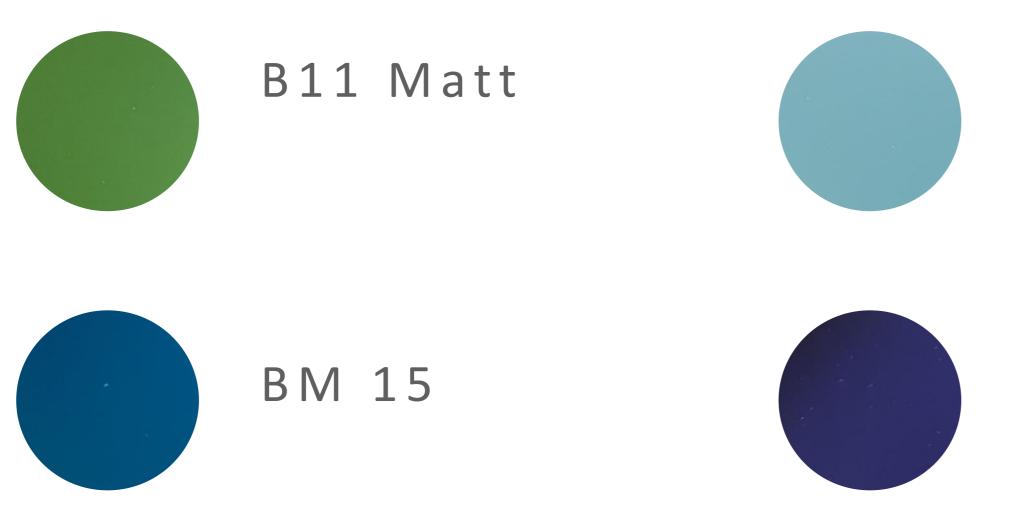

### Safety Colored Glasses

Classic, Heavy Duty

YM 10

KLEFER

BM

RB 3

RF 7

RY 2 Matt