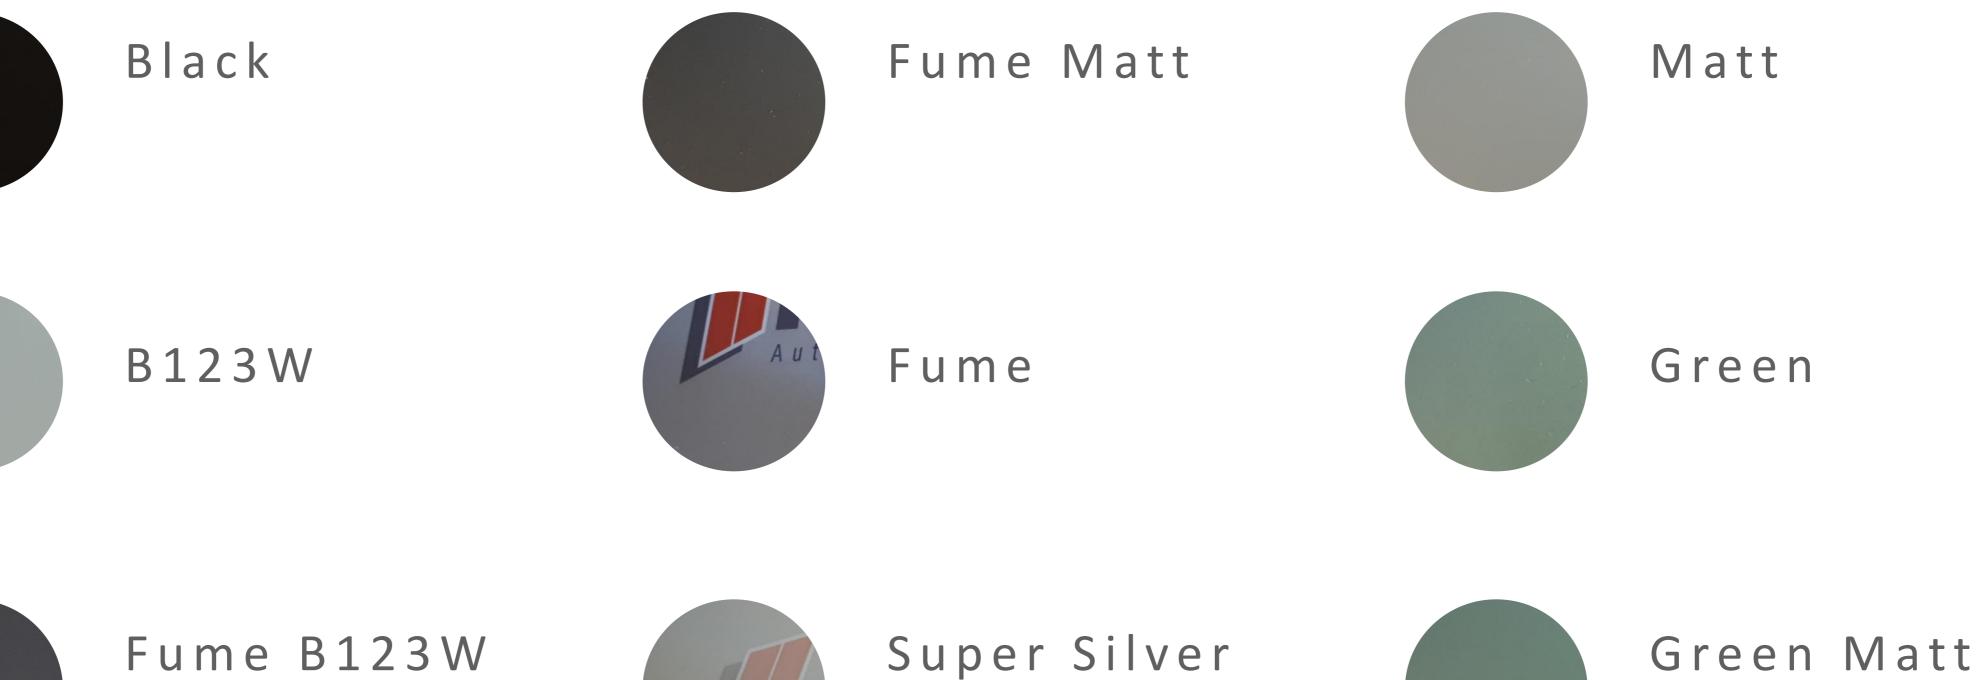

#### Safety Colored Glasses

Classic, Heavy Duty

Fume

KLEFER

- It is important to note that color representation can vary. Therefore, it is always advisable to refer to an official RAL color chart or obtain physical samples to accurately assess the color in question. - Materials may change without any prior notice

### Safety Colored Glasses

Classic, Heavy Duty

YM 10

KLEFER

BM

RB 3

RF 7

RY 2 Matt

RB 4

Bronze

- It is important to note that color representation can vary. Therefore, it is always advisable to refer to an official RAL color chart or obtain physical samples to accurately assess the color in question. - Materials may change without any prior notice