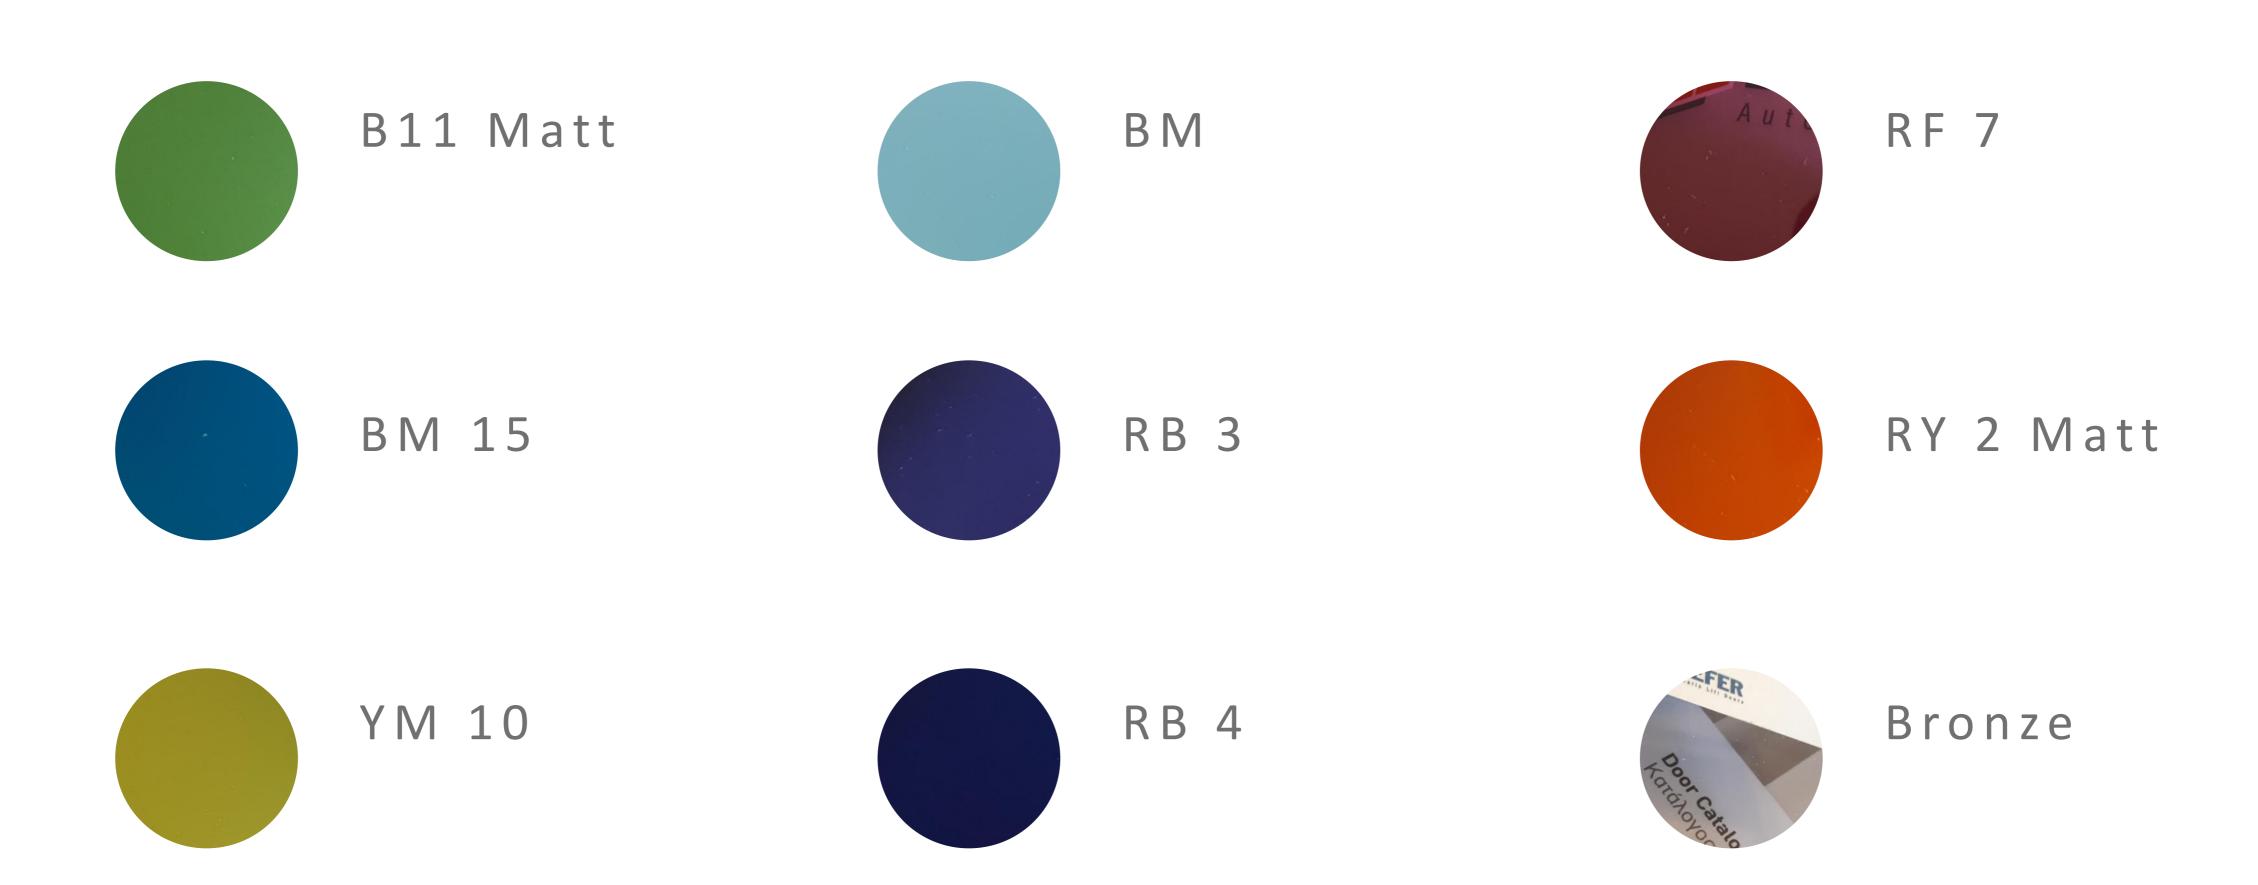

### Safety Colored Glasses

Classic

<sup>-</sup> It is important to note that color representation can vary. Therefore, it is always advisable to refer to an official RAL color chart or obtain physical samples to accurately assess the color in question.

<sup>-</sup> Materials may change without any prior notice

# Safety Colored Glasses

Classic

<sup>-</sup> It is important to note that color representation can vary. Therefore, it is always advisable to refer to an official RAL color chart or obtain physical samples to accurately assess the color in question.