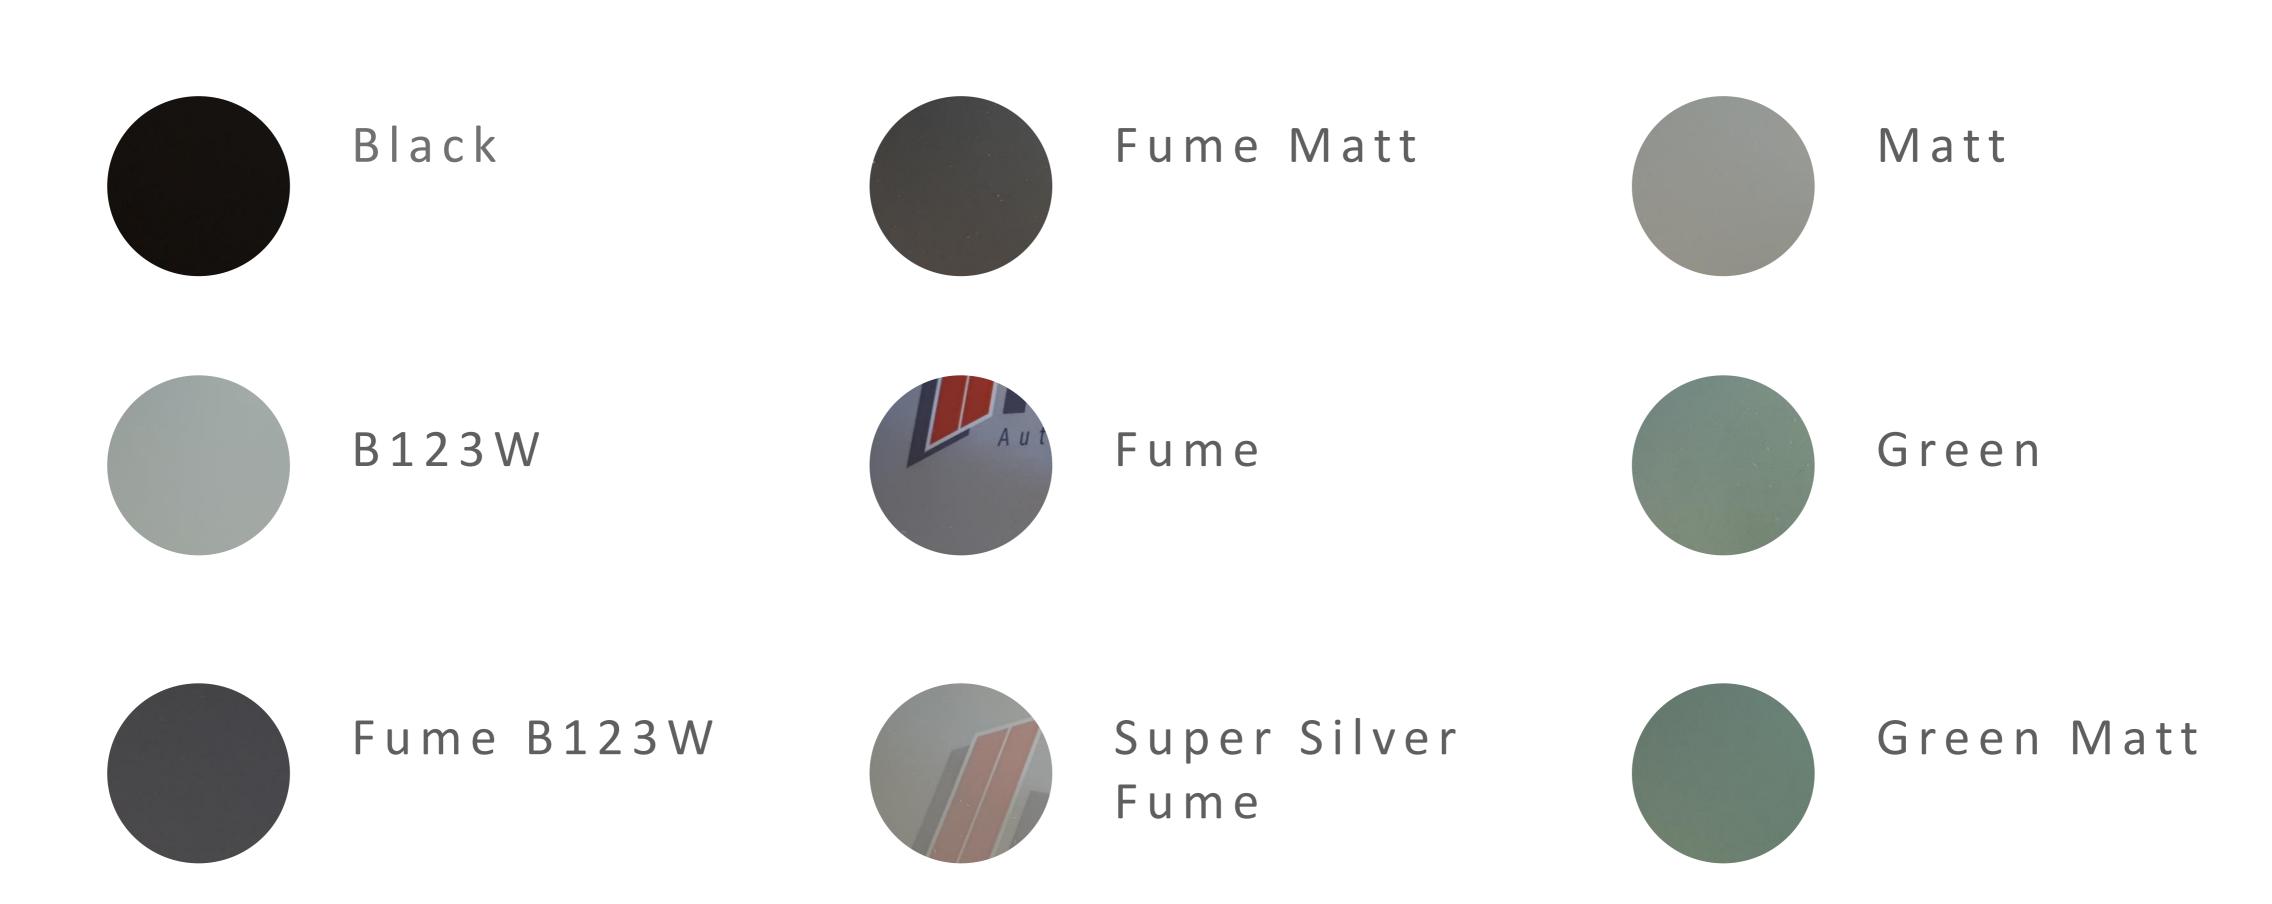

### Safety Colored Glasses

Classic

<sup>-</sup> It is important to note that color representation can vary. Therefore, it is always advisable to refer to an official RAL color chart or obtain physical samples to accurately assess the color in question.

<sup>-</sup> Materials may change without any prior notice

# Safety Colored Glasses

Classic

<sup>-</sup> It is important to note that color representation can vary. Therefore, it is always advisable to refer to an official RAL color chart or obtain physical samples to accurately assess the color in question.