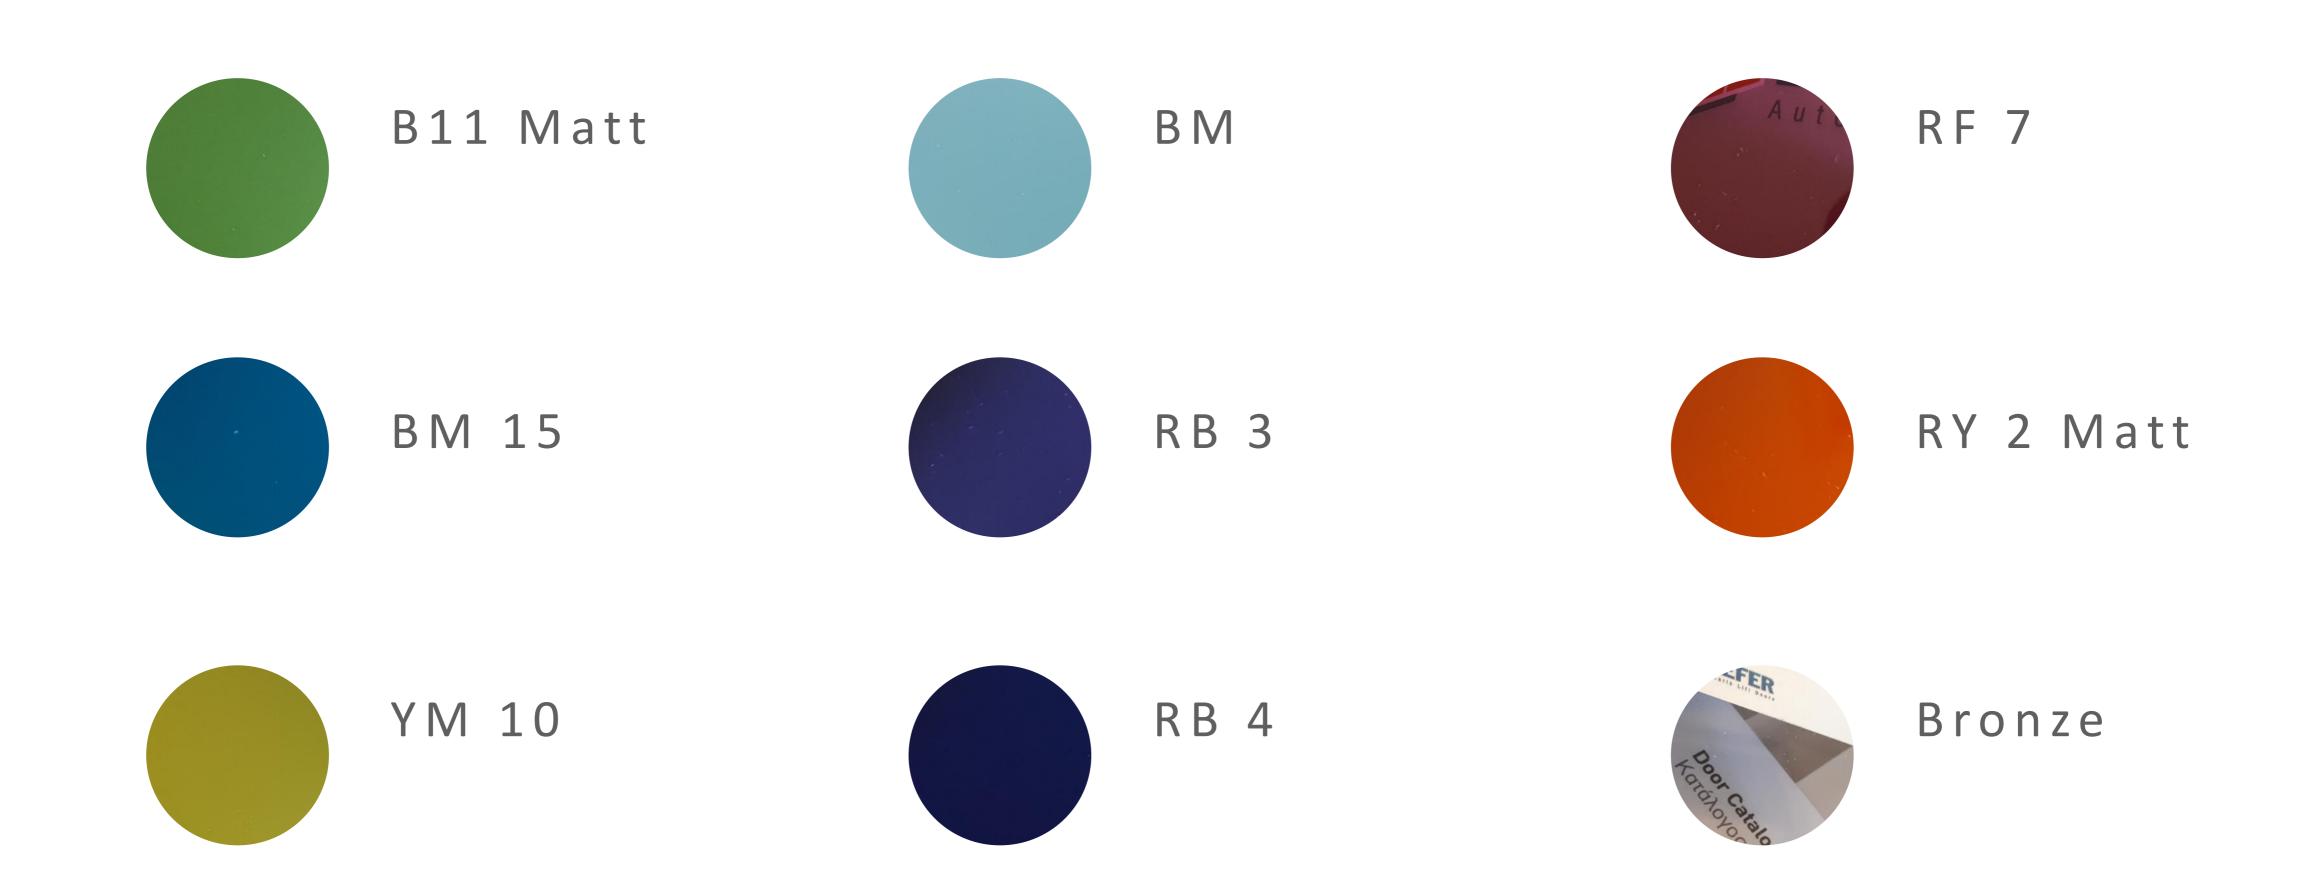

### Safety Colored Glasses

C 7 1 0

<sup>-</sup> It is important to note that color representation can vary. Therefore, it is always advisable to refer to an official RAL color chart or obtain physical samples to accurately assess the color in question.
- Materials may change without any prior notice

## Safety Colored Glasses

C710