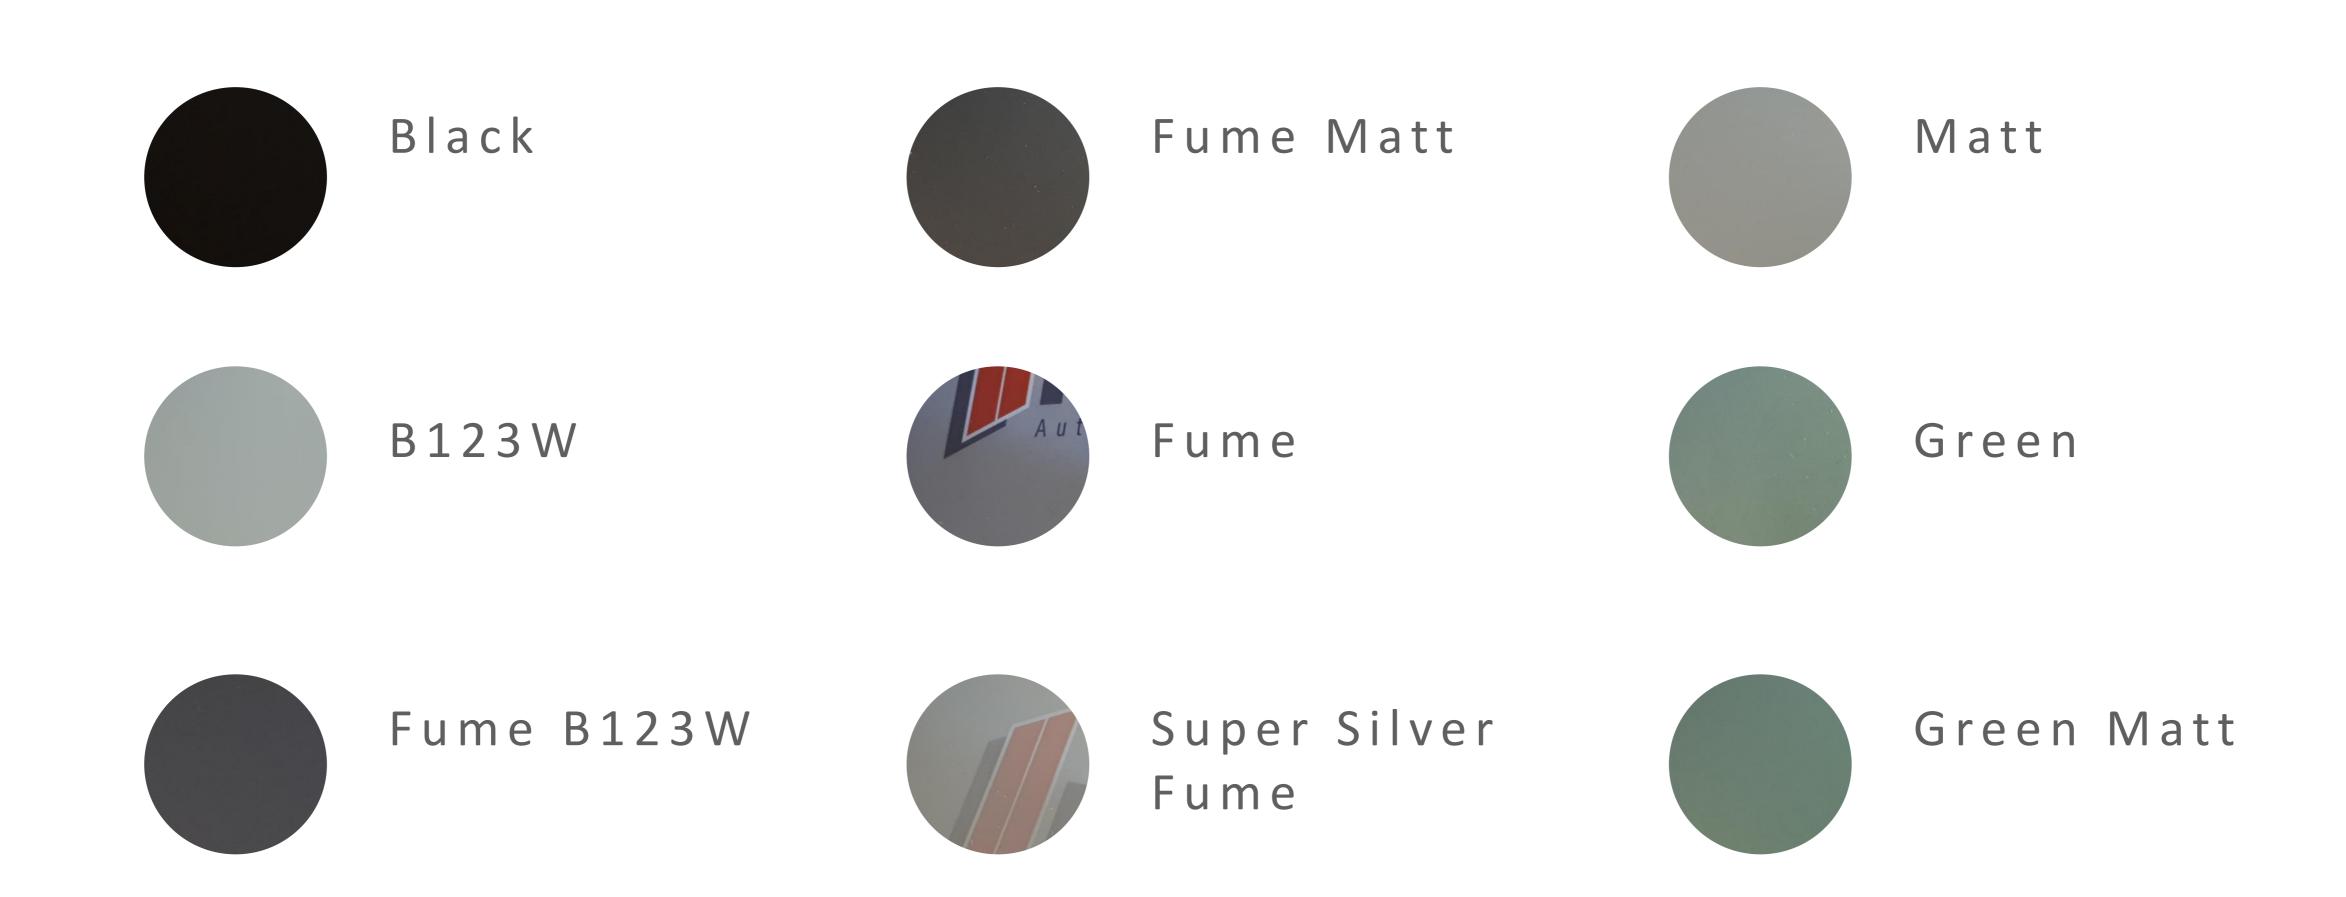

### Safety Colored Glasses

C 7 1 0

<sup>-</sup> It is important to note that color representation can vary. Therefore, it is always advisable to refer to an official RAL color chart or obtain physical samples to accurately assess the color in question.
- Materials may change without any prior notice

## Safety Colored Glasses

C710