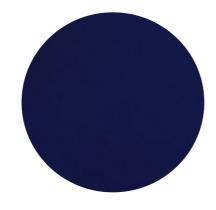

## Safety Colored Glasses

YM 10

K L E F E R

C520, Big Vision

BM

RB 3

RF 7

RY 2 Matt

RB 4

Bronze

- It is important to note that color representation can vary. Therefore, it is always advisable to refer to an official RAL color chart or obtain physical samples to accurately assess the color in question. - Materials may change without any prior notice