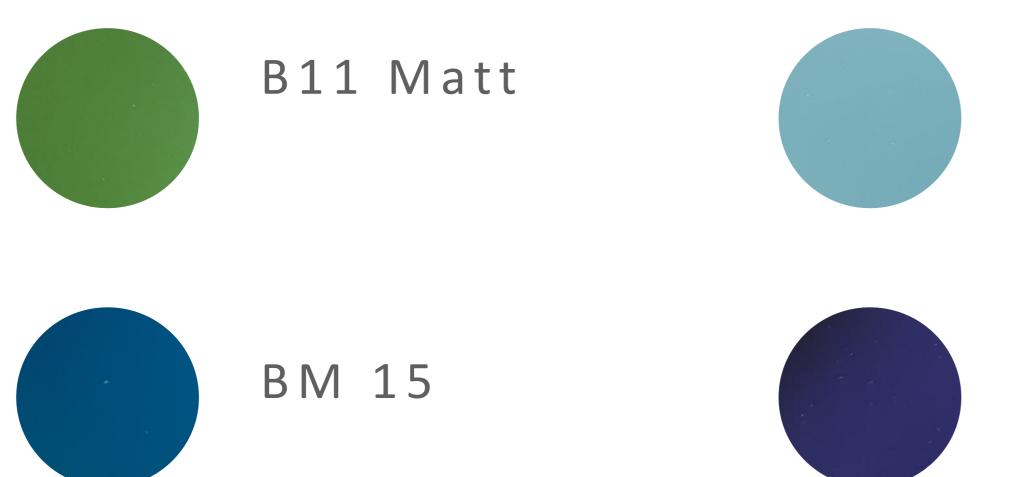

### Safety Colored Glasses

KLEFER

C520, Big Vision

- It is important to note that color representation can vary. Therefore, it is always advisable to refer to an official RAL color chart or obtain physical samples to accurately assess the color in question. - Materials may change without any prior notice

## Safety Colored Glasses

YM 10

K L E F E R

C520, Big Vision

BM

RB 3

RF 7

RY 2 Matt