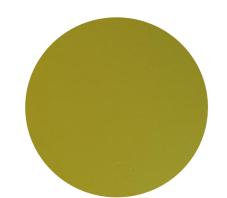

## Safety Colored Glasses

YM 10

K L E F E R

C520, Big Vision

BM

RB 3

RF 7

RY 2 Matt

RB 4

Bronze

- It is important to note that color representation can vary. Therefore, it is always advisable to refer to an official RAL color chart or obtain physical samples to accurately assess the color in question. - Materials may change without any prior notice