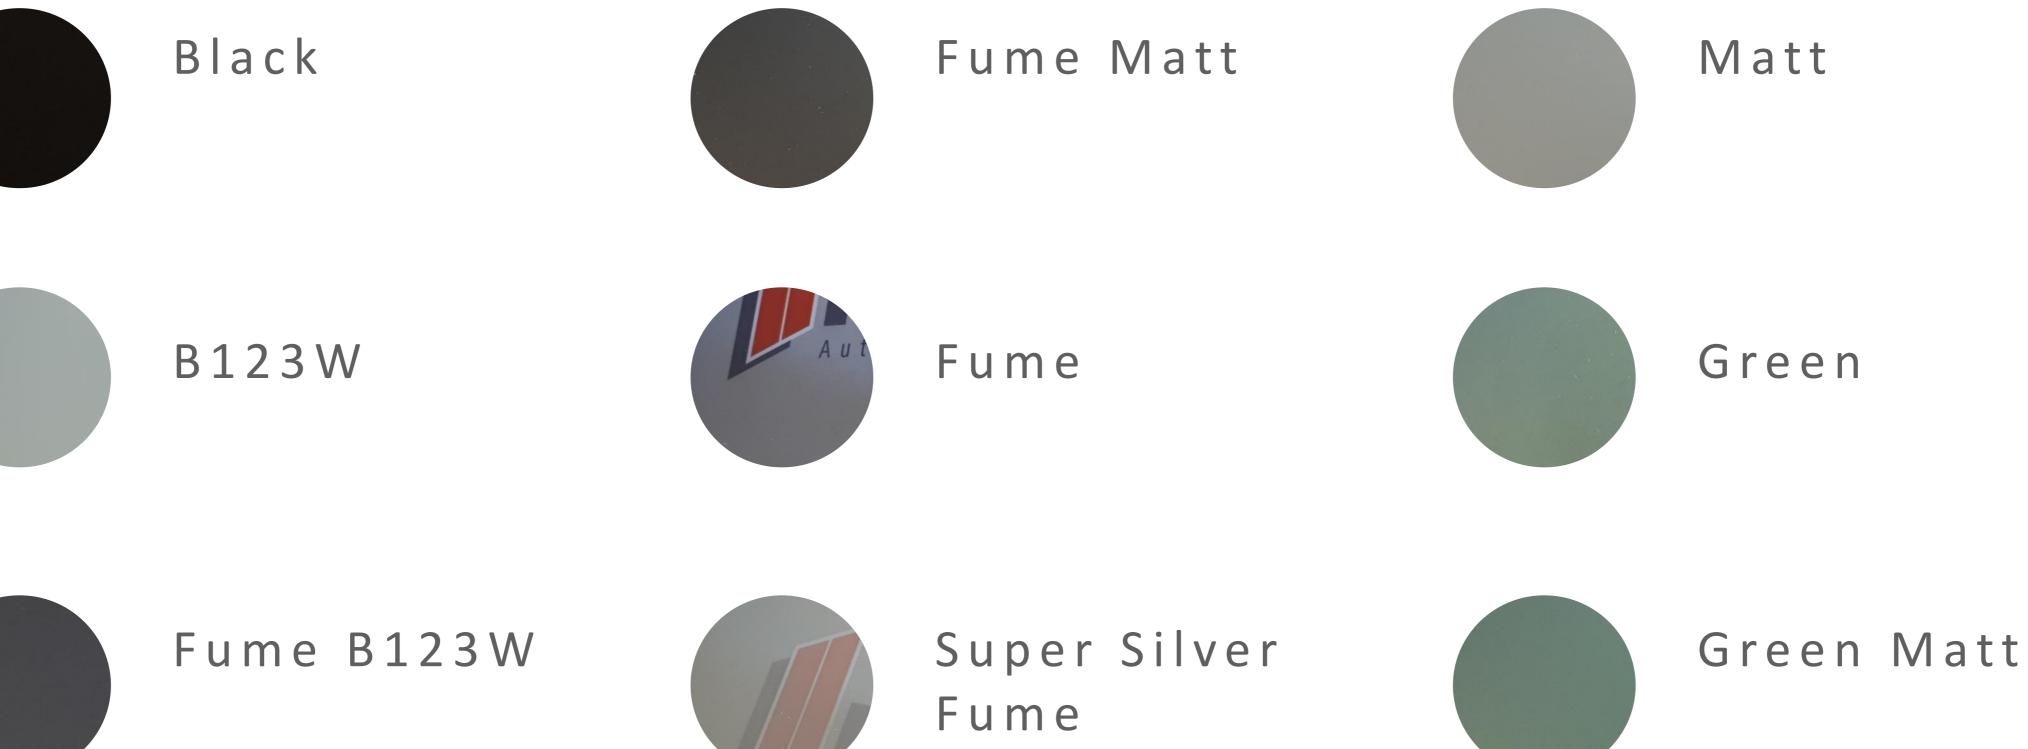

### Safety Colored Glasses

KLEFER

C520, Big Vision

- It is important to note that color representation can vary. Therefore, it is always advisable to refer to an official RAL color chart or obtain physical samples to accurately assess the color in question. - Materials may change without any prior notice

## Safety Colored Glasses

YM 10

K L E F E R

C520, Big Vision

BM

RB 3

RF 7

RY 2 Matt

RB 4

Bronze

- It is important to note that color representation can vary. Therefore, it is always advisable to refer to an official RAL color chart or obtain physical samples to accurately assess the color in question. - Materials may change without any prior notice