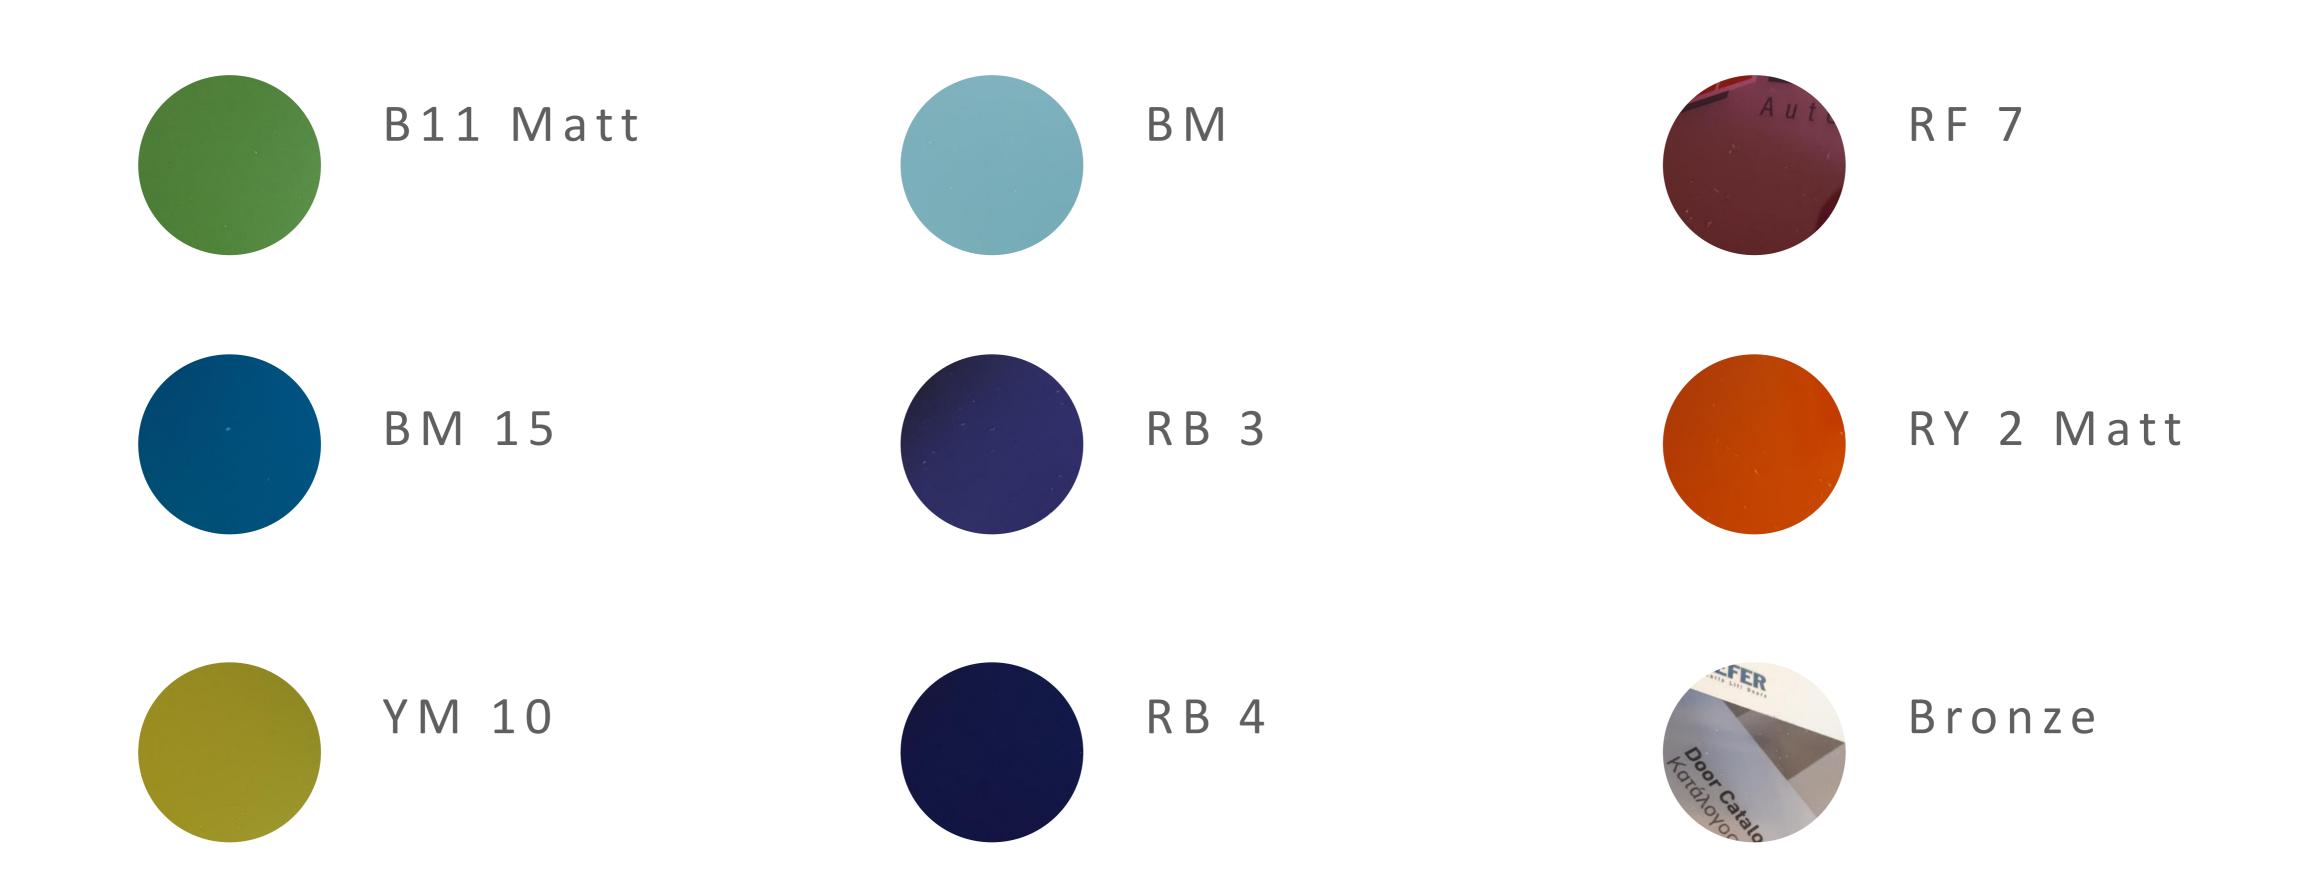

#### Safety Colored Glasses

C310, Luxury

<sup>-</sup> It is important to note that color representation can vary. Therefore, it is always advisable to refer to an official RAL color chart or obtain physical samples to accurately assess the color in question.
- Materials may change without any prior notice

### Safety Colored Glasses

C310, Luxury

<sup>-</sup> It is important to note that color representation can vary. Therefore, it is always advisable to refer to an official RAL color chart or obtain physical samples to accurately assess the color in question.
- Materials may change without any prior notice