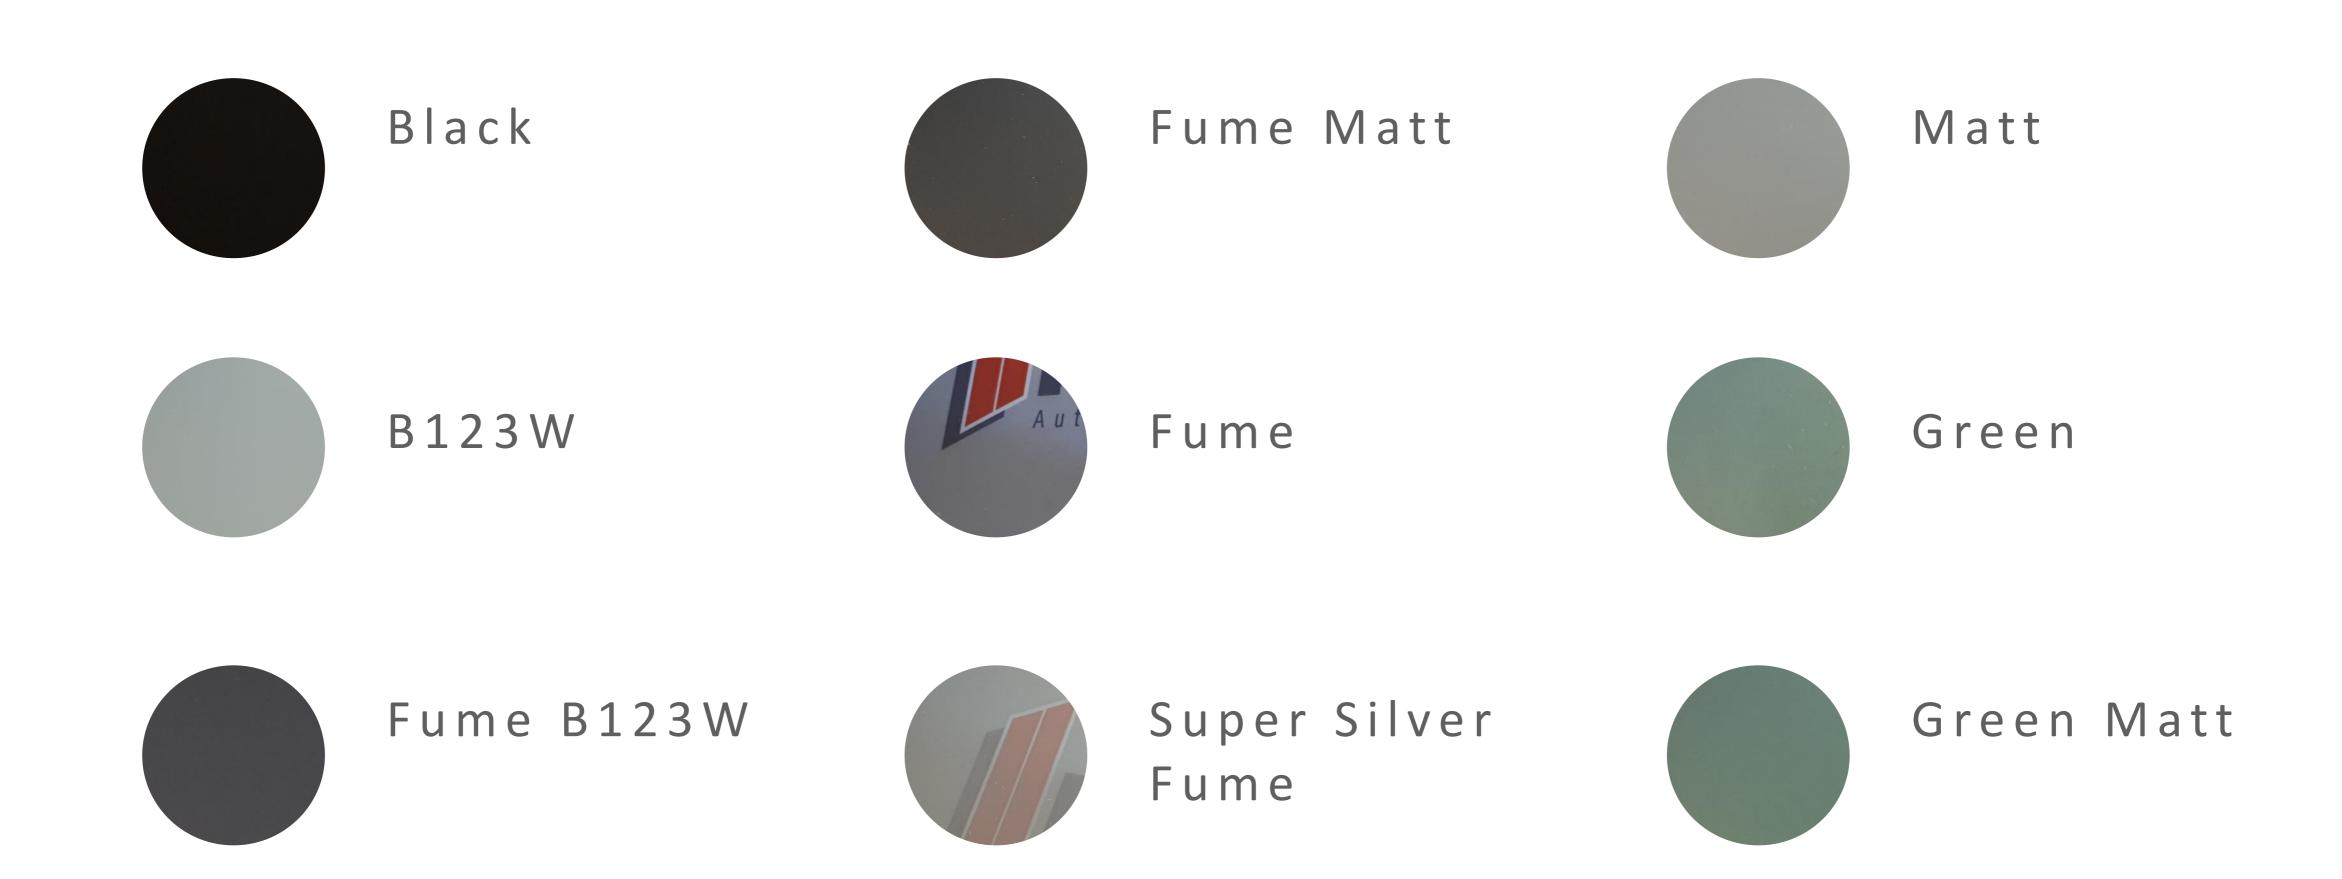

#### Safety Colored Glasses

C310, Luxury

<sup>-</sup> It is important to note that color representation can vary. Therefore, it is always advisable to refer to an official RAL color chart or obtain physical samples to accurately assess the color in question.
- Materials may change without any prior notice

### Safety Colored Glasses

C310, Luxury

<sup>-</sup> It is important to note that color representation can vary. Therefore, it is always advisable to refer to an official RAL color chart or obtain physical samples to accurately assess the color in question.
- Materials may change without any prior notice