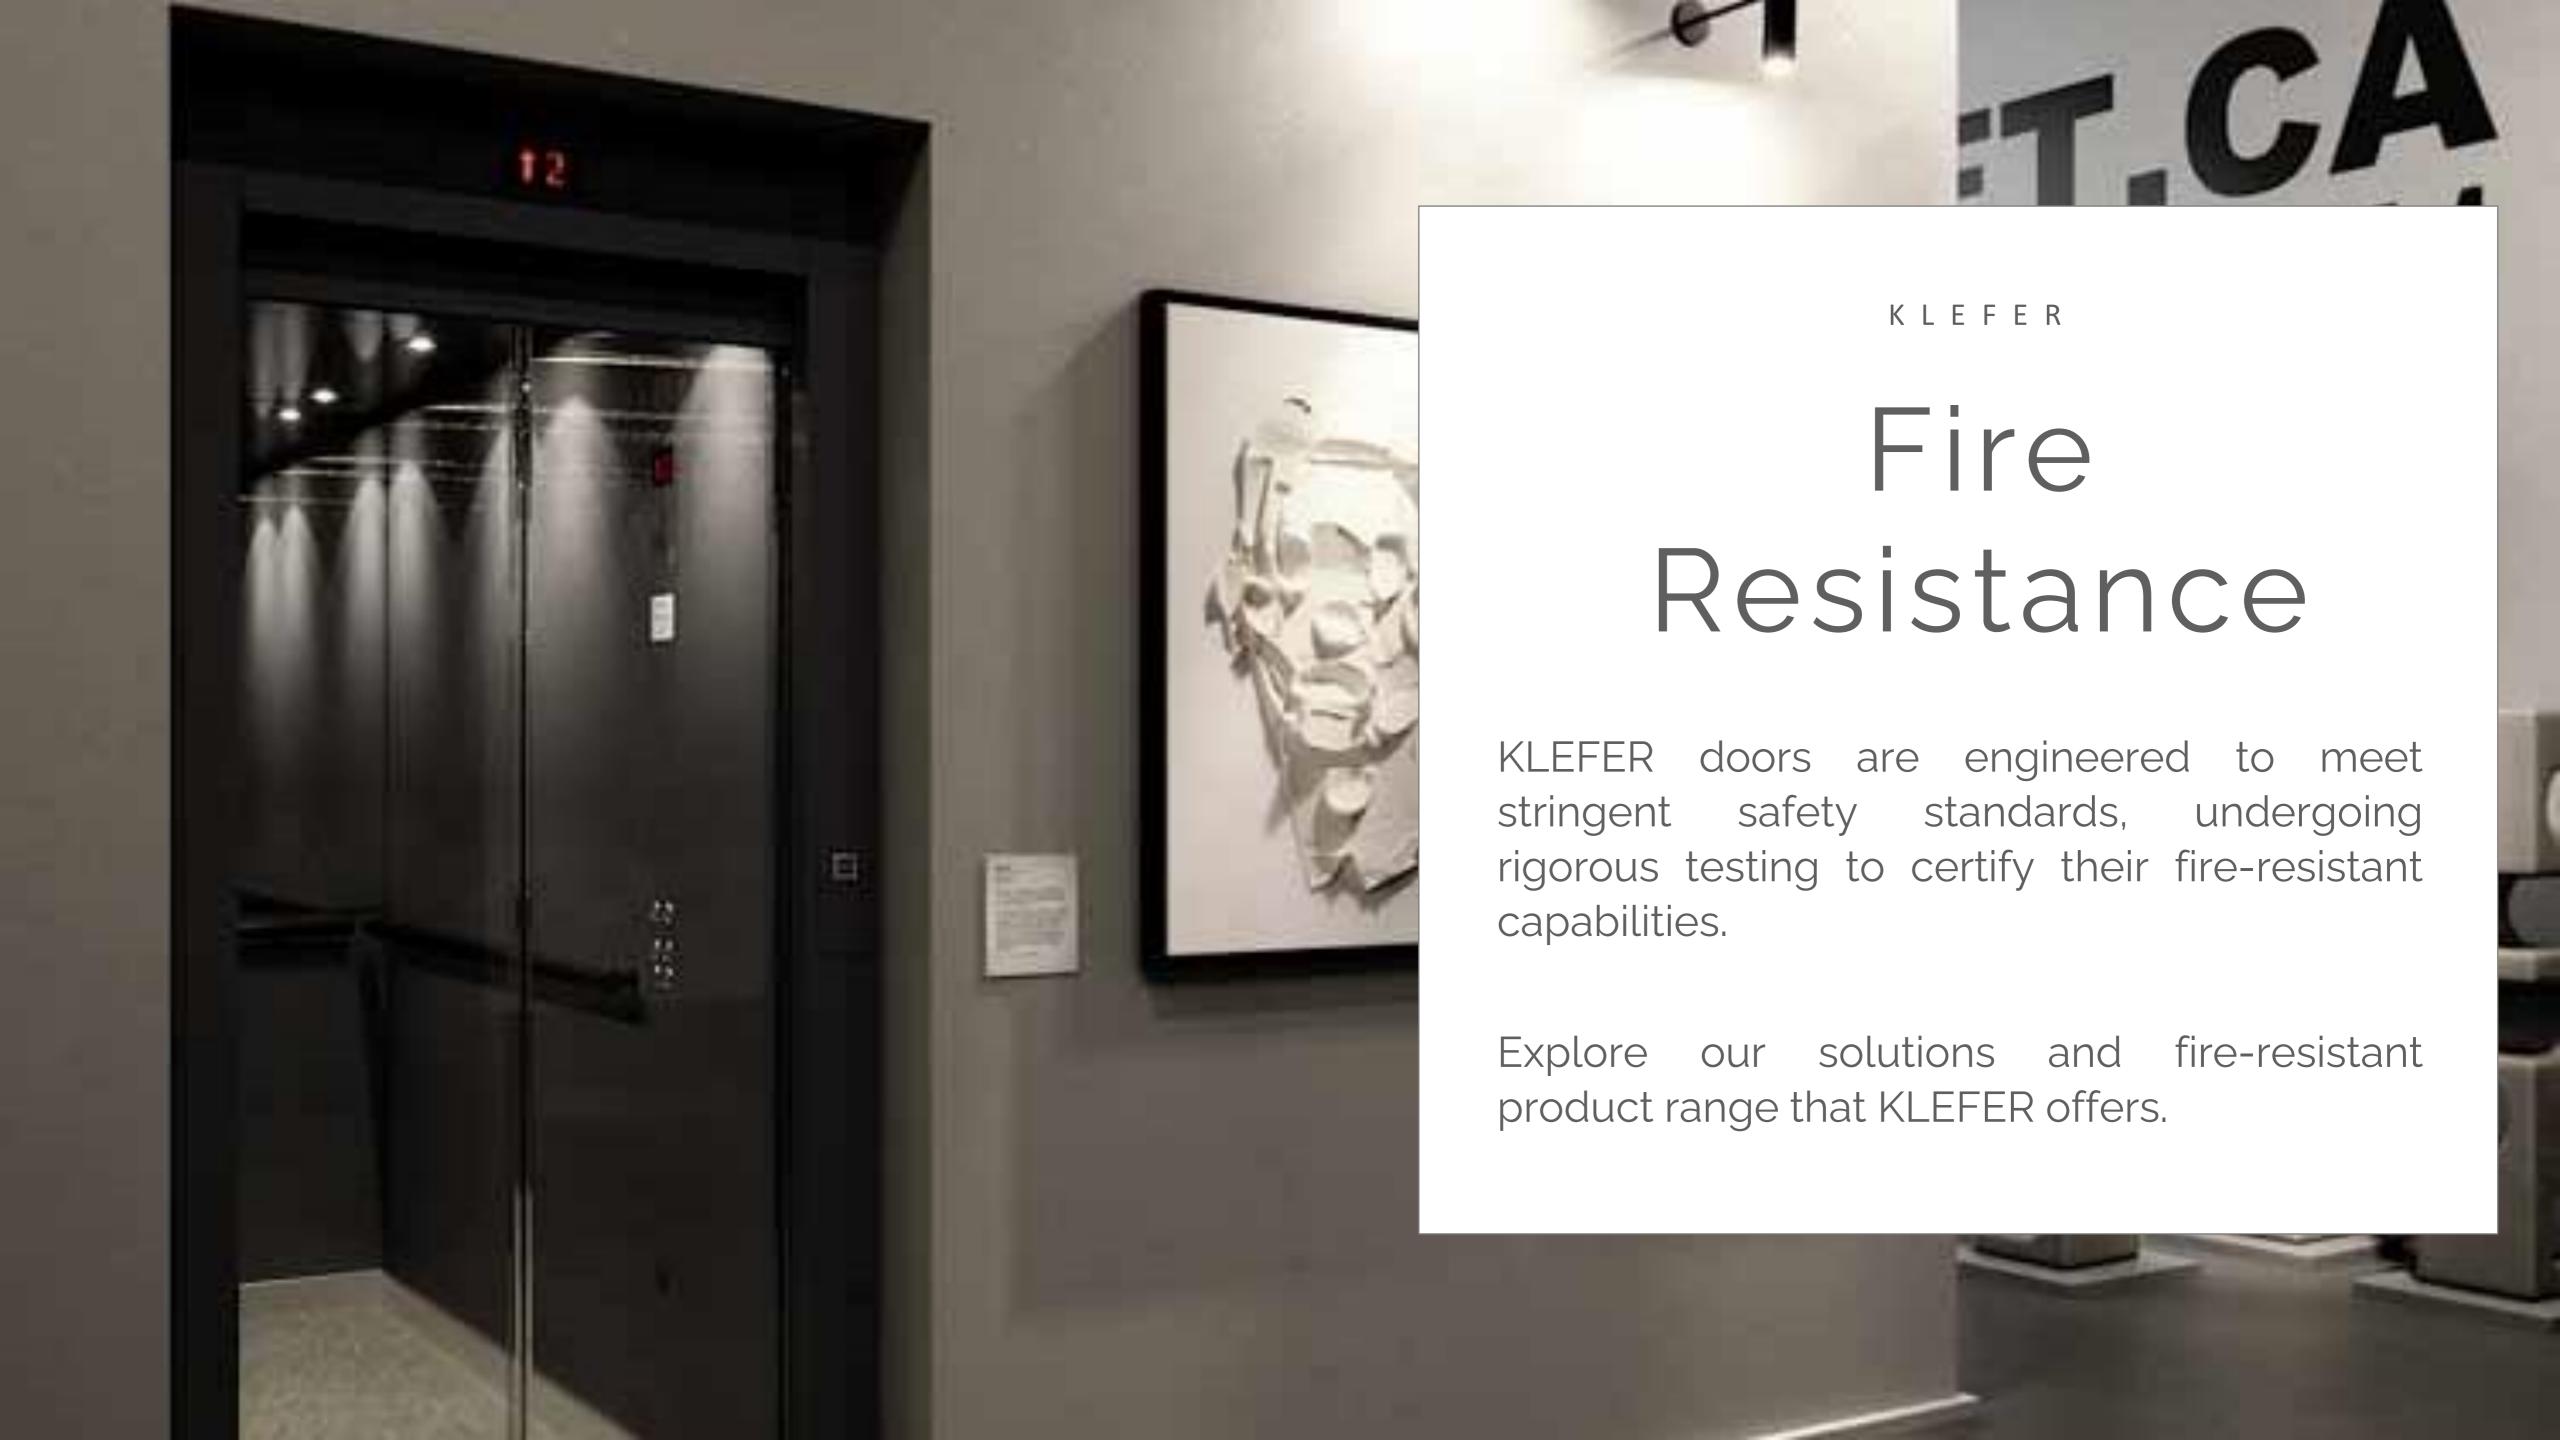

#### KLEFER

### Premium NA landing doors



## EN 81.58:2003

KLEFER



E120

Appraise for 120 minutes integrity performance



E120 - EW60 Double Skin\*

Appraise for 120 minutes integrity & 60 minutes radiation performance



E120 - Vandal Resistance

Appraise for 120 minutes integrity performance



E160

Appraise for 60 minutes integrity & insulation performance



EI120

Appraise for 120 minutes integrity & insulation performance



EW60

Appraise for 60 minutes integrity & radiation performance

# AS 1530.4

KLEFER



E120

Appraise for 120 minutes integrity performance



E120 - EW60 Double Skin

Appraise for 120 minutes integrity & 60 minutes radiation performance



E120 - Vandal Resistance

Appraise for 120 minutes integrity performance



Appraise for 60 minutes integrity & i