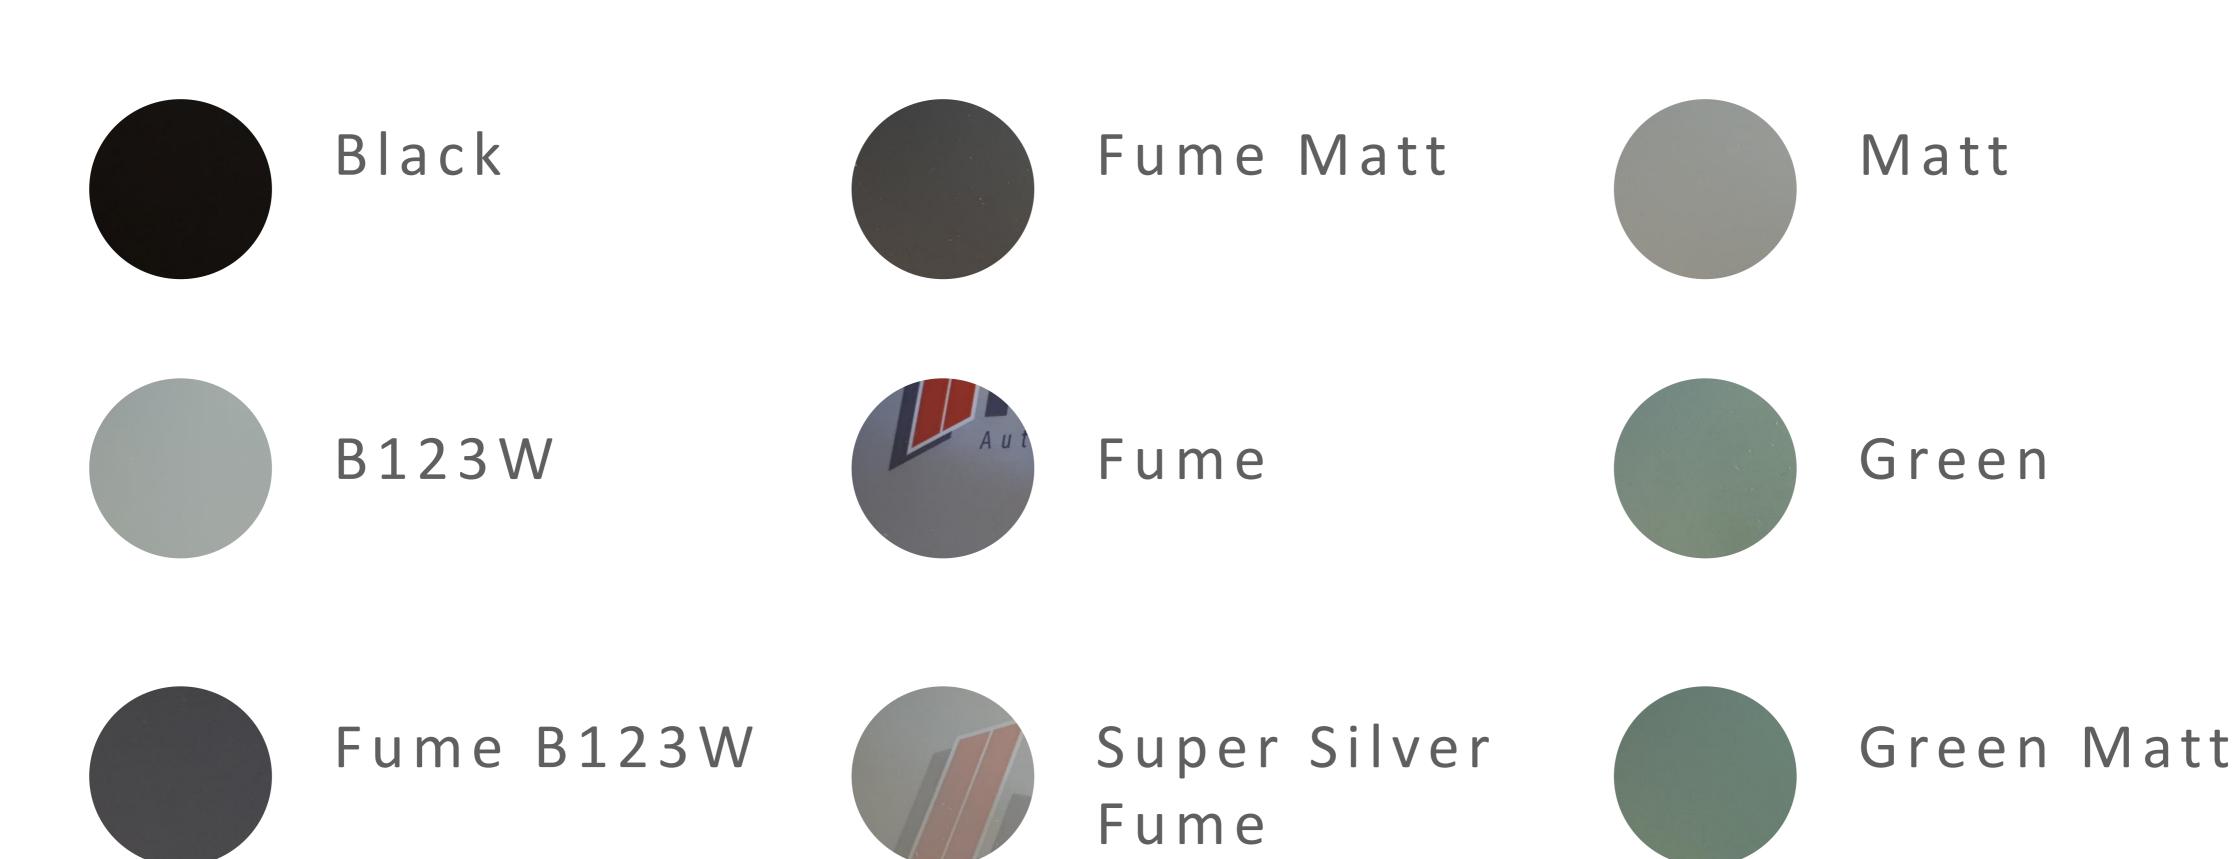

#### Safety Colored Glasses

Classic

### Safety Colored Glasses

Classic

RB 4

YM 10

Bronze