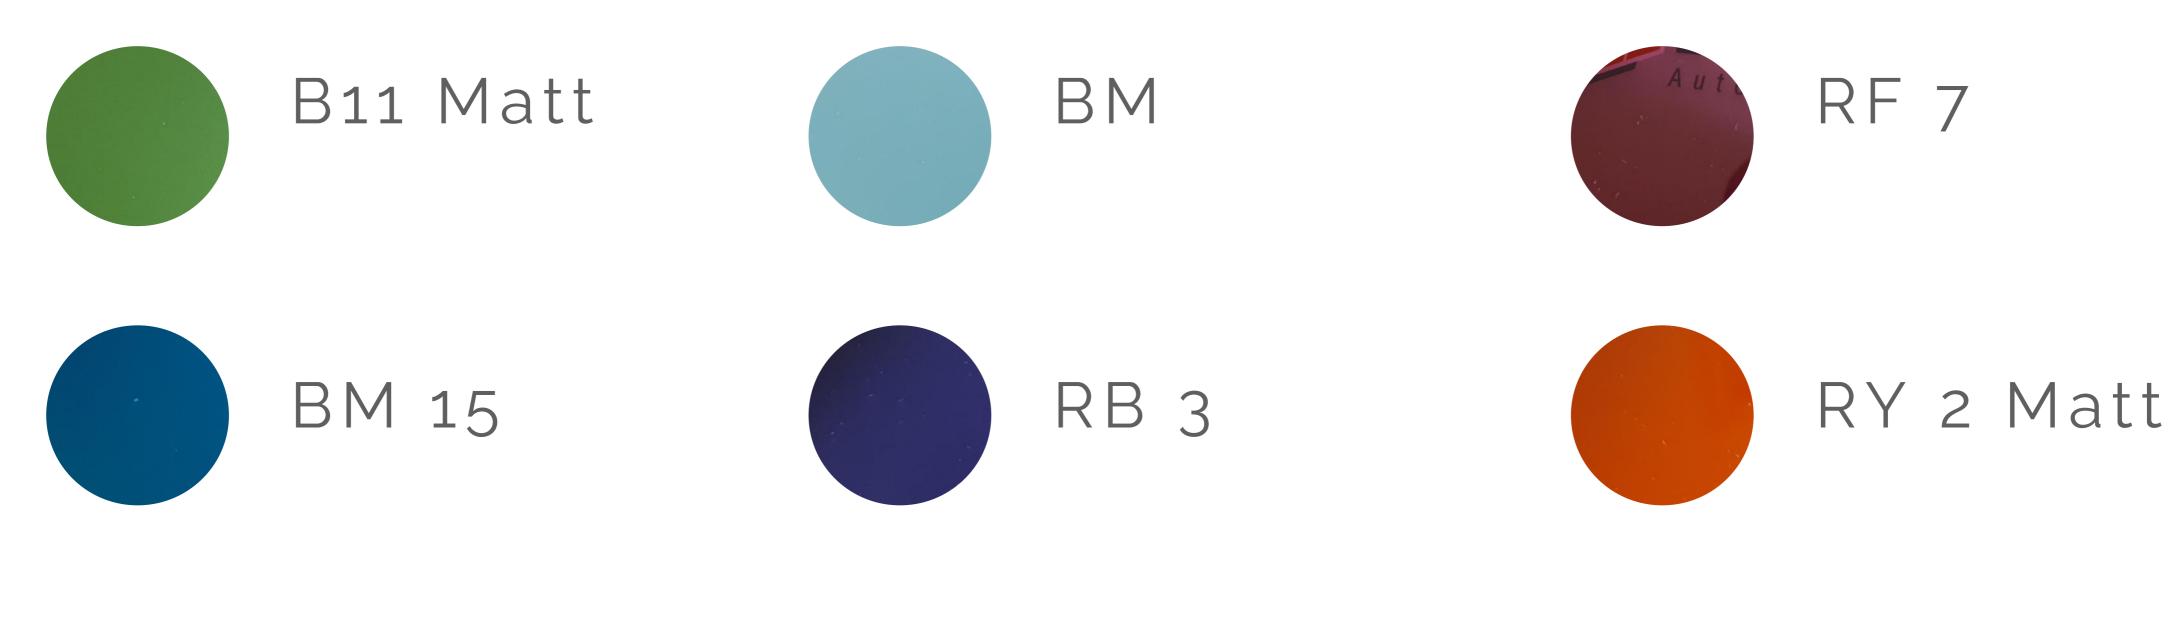

#### Safety Colored Glasses

Classic

### Safety Colored Glasses

Classic

RB 4

YM 10

Bronze