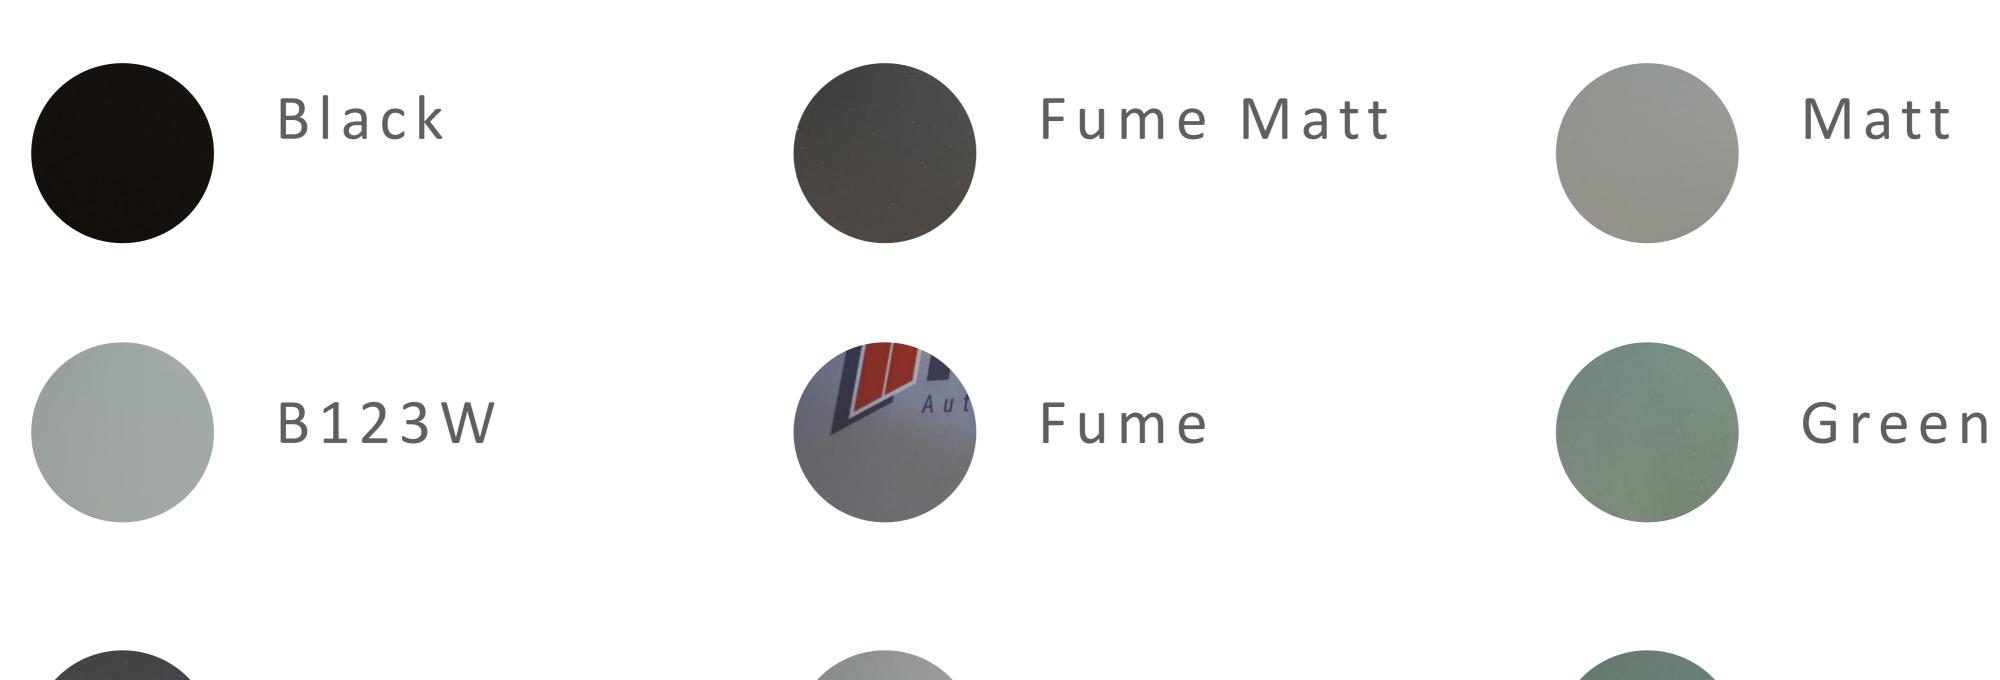

### Safety Colored Glasses

C 7 1 0

Fume B123W

Super Silver Fume

Green Matt

### Safety Colored Glasses

C 7 1 0

YM 10

RB 4

Bronze

RY 2 Matt

RF 7