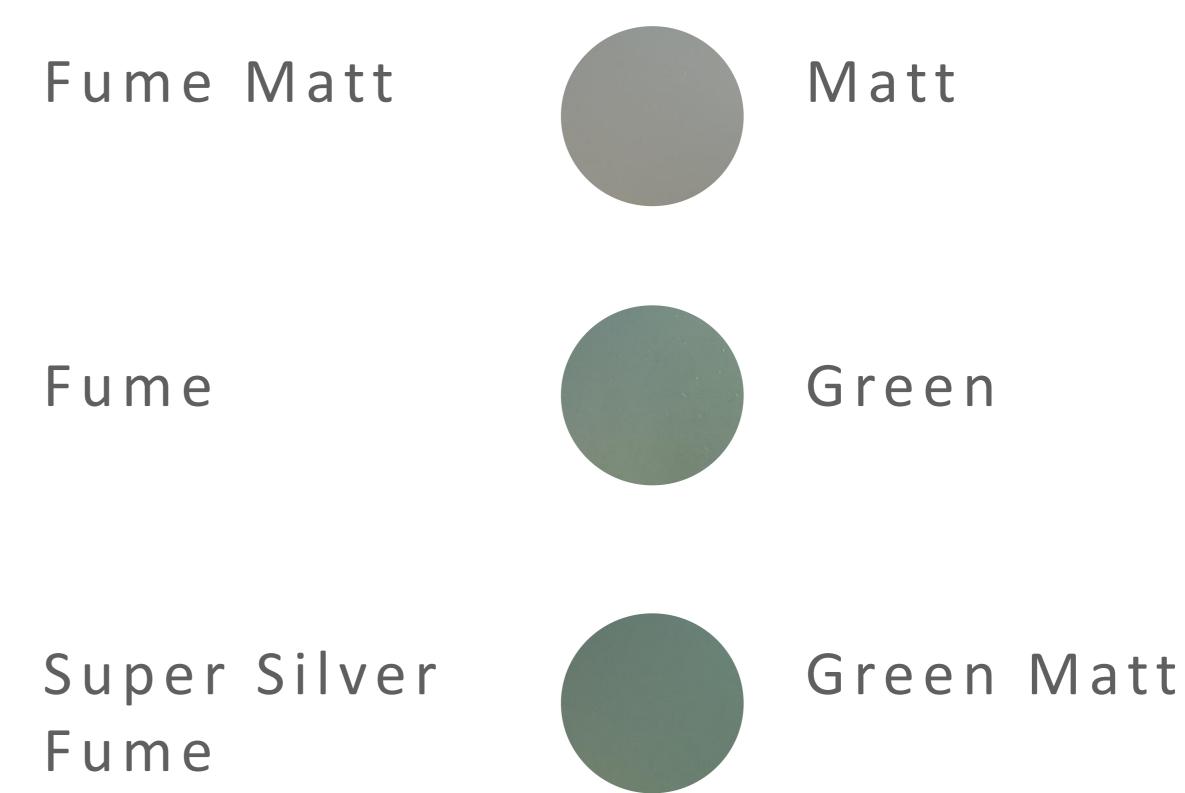

### Safety Colored Glasses

B123W

Fume B123W

KLEFER

C520, Big Vision

## Safety Colored Glasses

KLEFER

C520, Big Vision

ΒM

RB 3

RF 7

RY 2 Matt

RB 4

Bronze