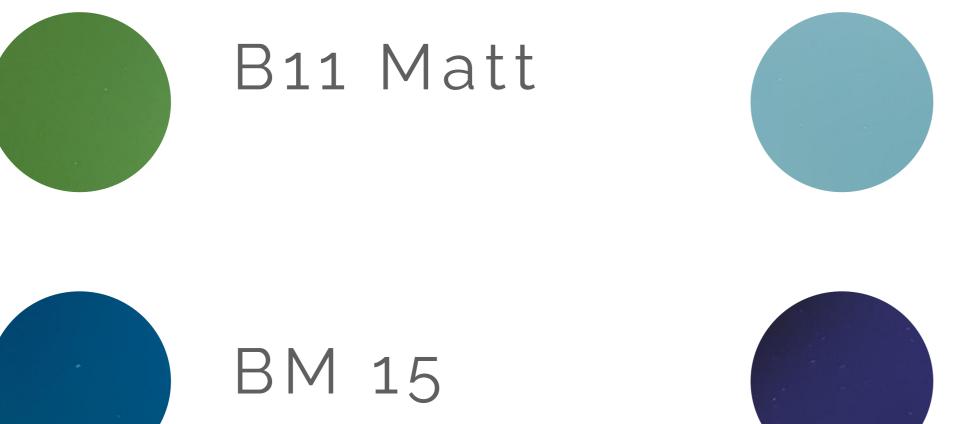

## Safety Colored Glasses

KLEFER

C520, Big Vision

ΒM

RB 3

RF 7

RY 2 Matt

RB 4