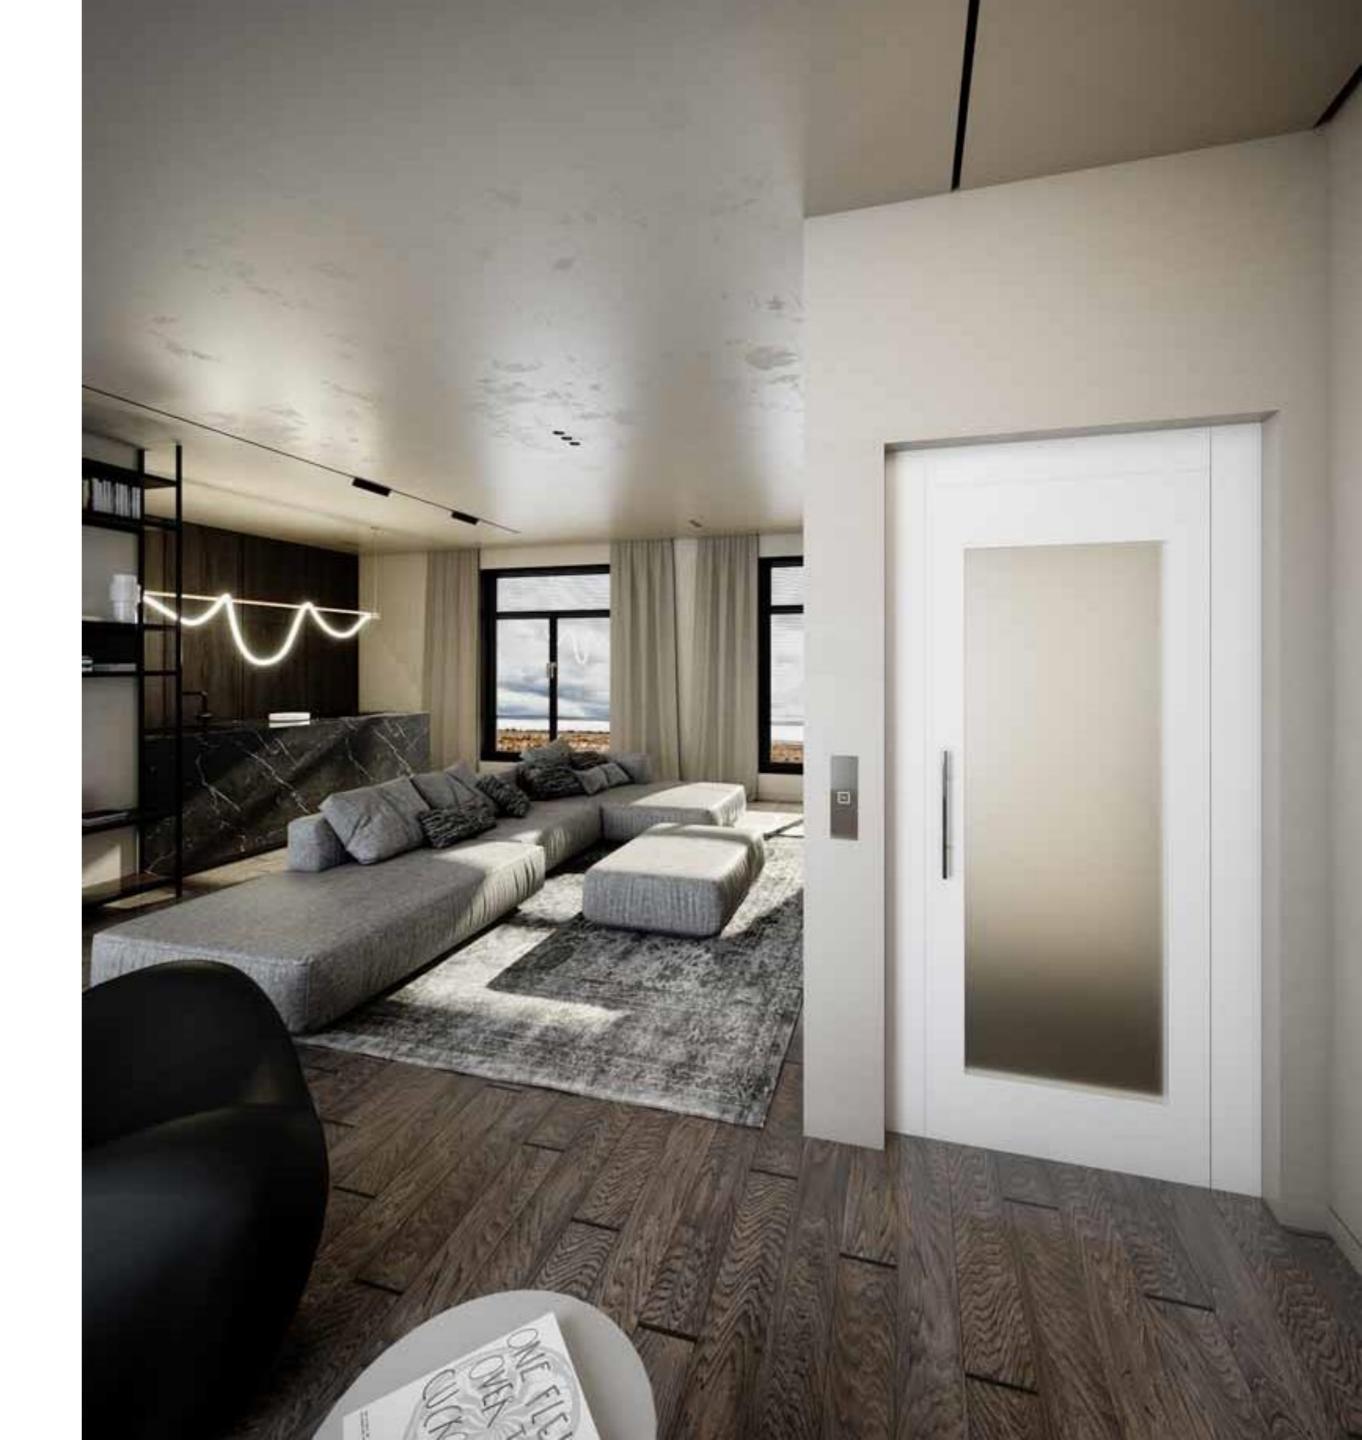

# C520 Big Vision

Impressive Aesthetics, Reliable Performance

At KLEFER, we believe that doors should not only be functional but also serve as a statement piece in your space. Thus, we introduce our exquisite collection of **colored glass** options for doors, designed to bring a touch of elegance, style, and uniqueness.

With our wide range of captivating colors, we offer a solution that will transform your doors into works of art.

### Safety Colored Glasses

B123W

Fume B123W

KLEFER

C520, Big Vision

## Safety Colored Glasses

KLEFER

C520, Big Vision

ΒM

RB 3

RF 7

RY 2 Matt

RB 4