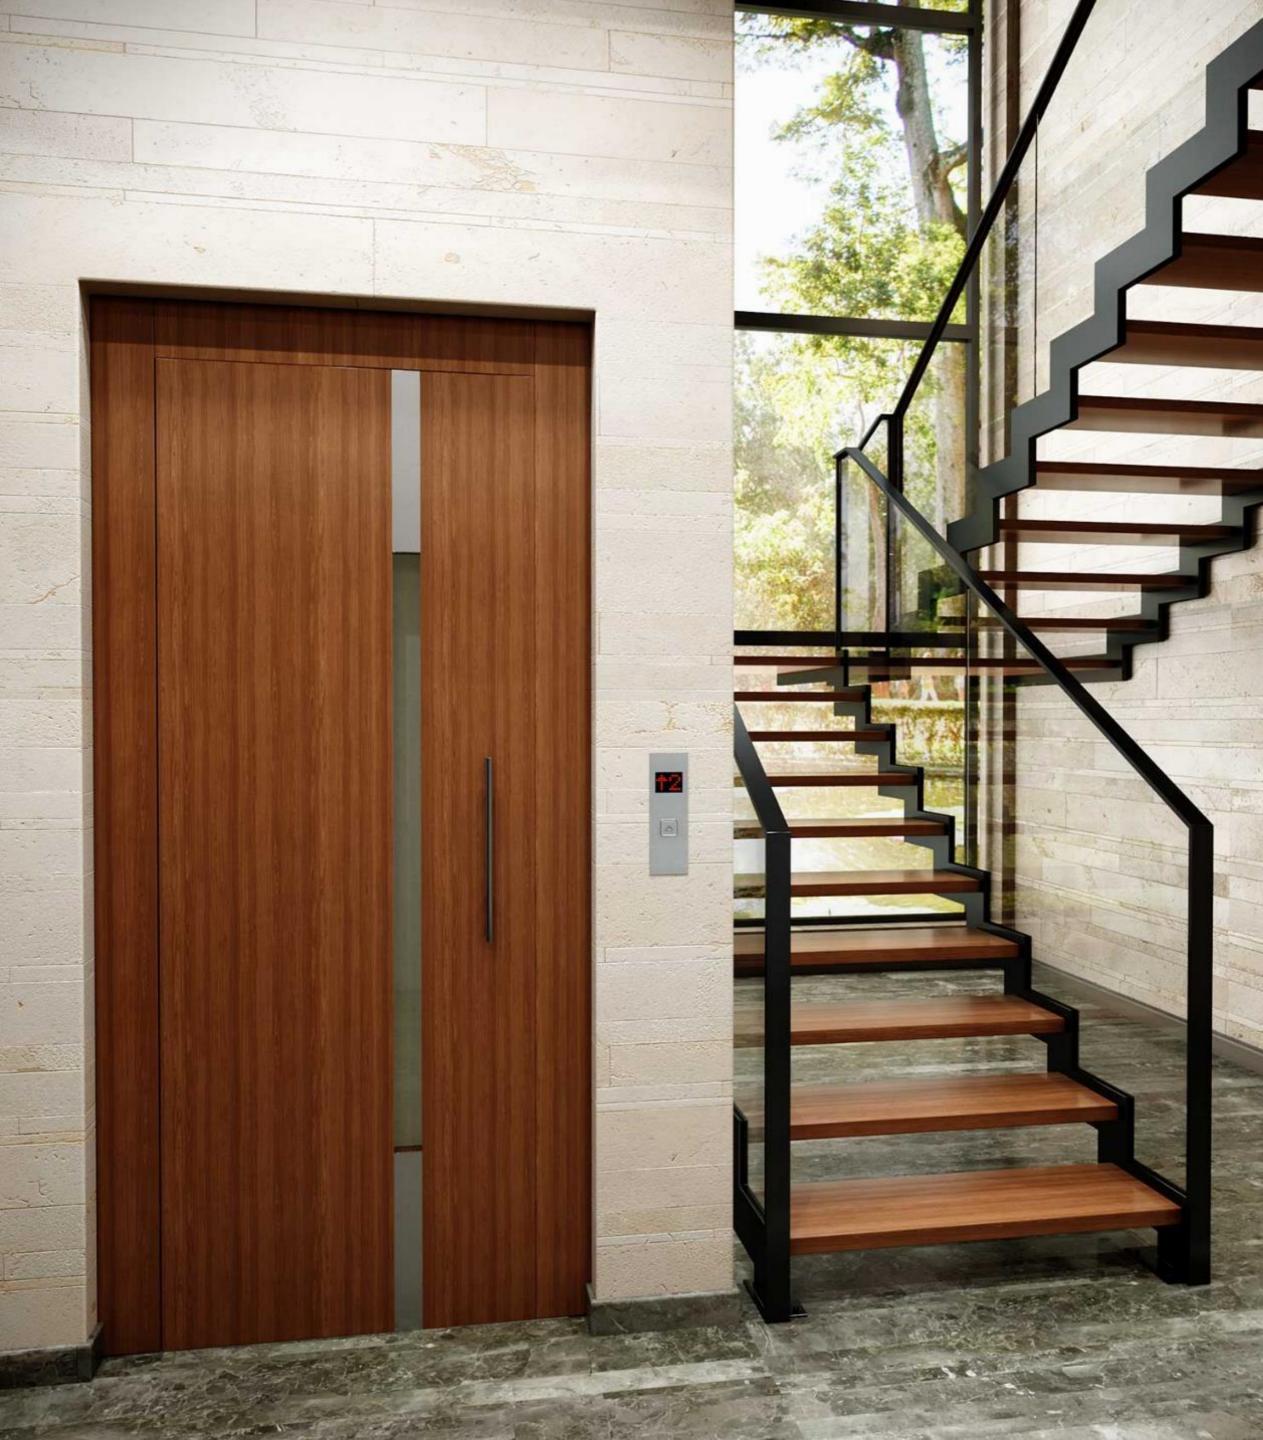

# C310 Luxury

#### Choose durability. Choose the Luxury C310.

Safety standards for lift doors are crucial to ensure the protection of the lift user. KLEFER doors strictly comply with rigorous safety standards to prioritize passengers' safety. Discover KLEFER's comprehensive range of norms and products..

The innovative features of our doors guarantee smooth operation and easy maintenance, providing you with peace of mind and long-lasting performance.

EN 81.1/2 Safety Rules

EN 81.20/50 Safety Rules