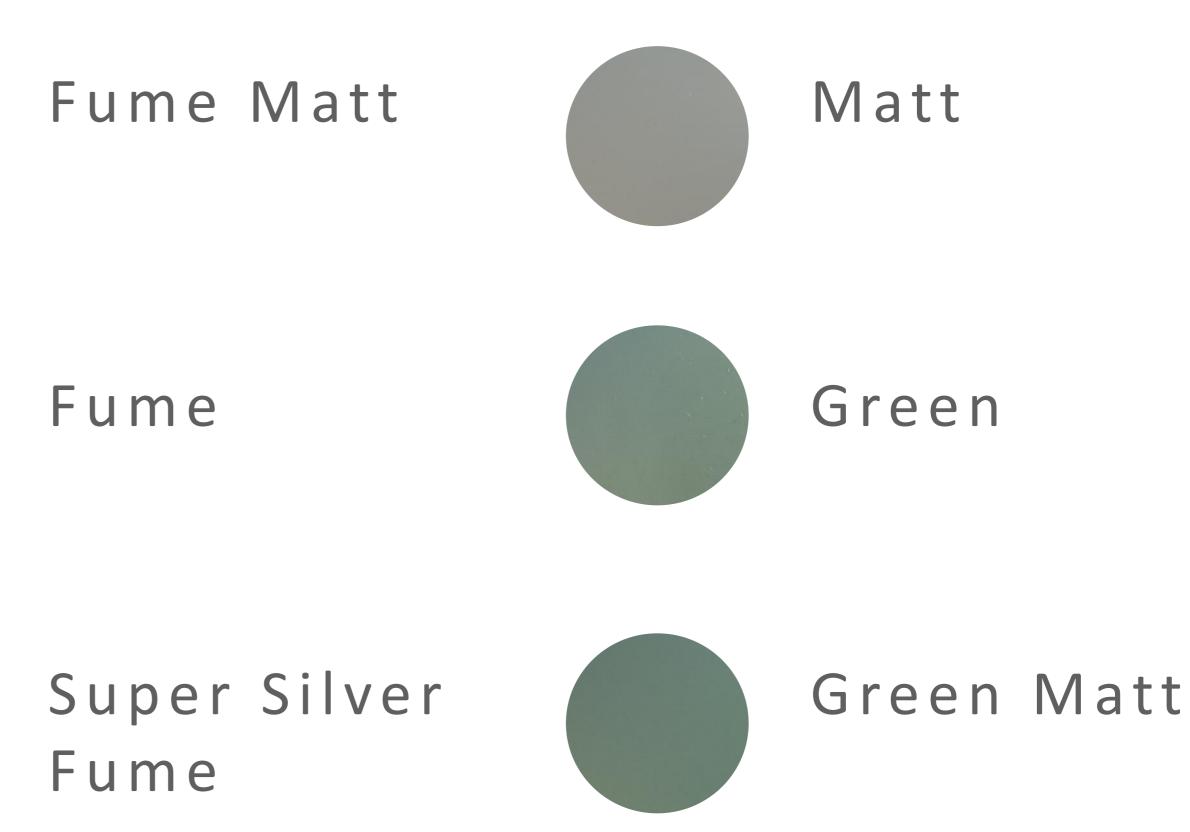

### Safety Colored Glasses

### B11 Matt

### BM 15

KLEFER

C310, Luxury

RB 4

Bronze

- It is important to note that color representation can vary. Therefore, it is always advisable to refer to an official RAL color chart or obtain physical samples to accurately assess the color in question. - Materials may change without any prior notice