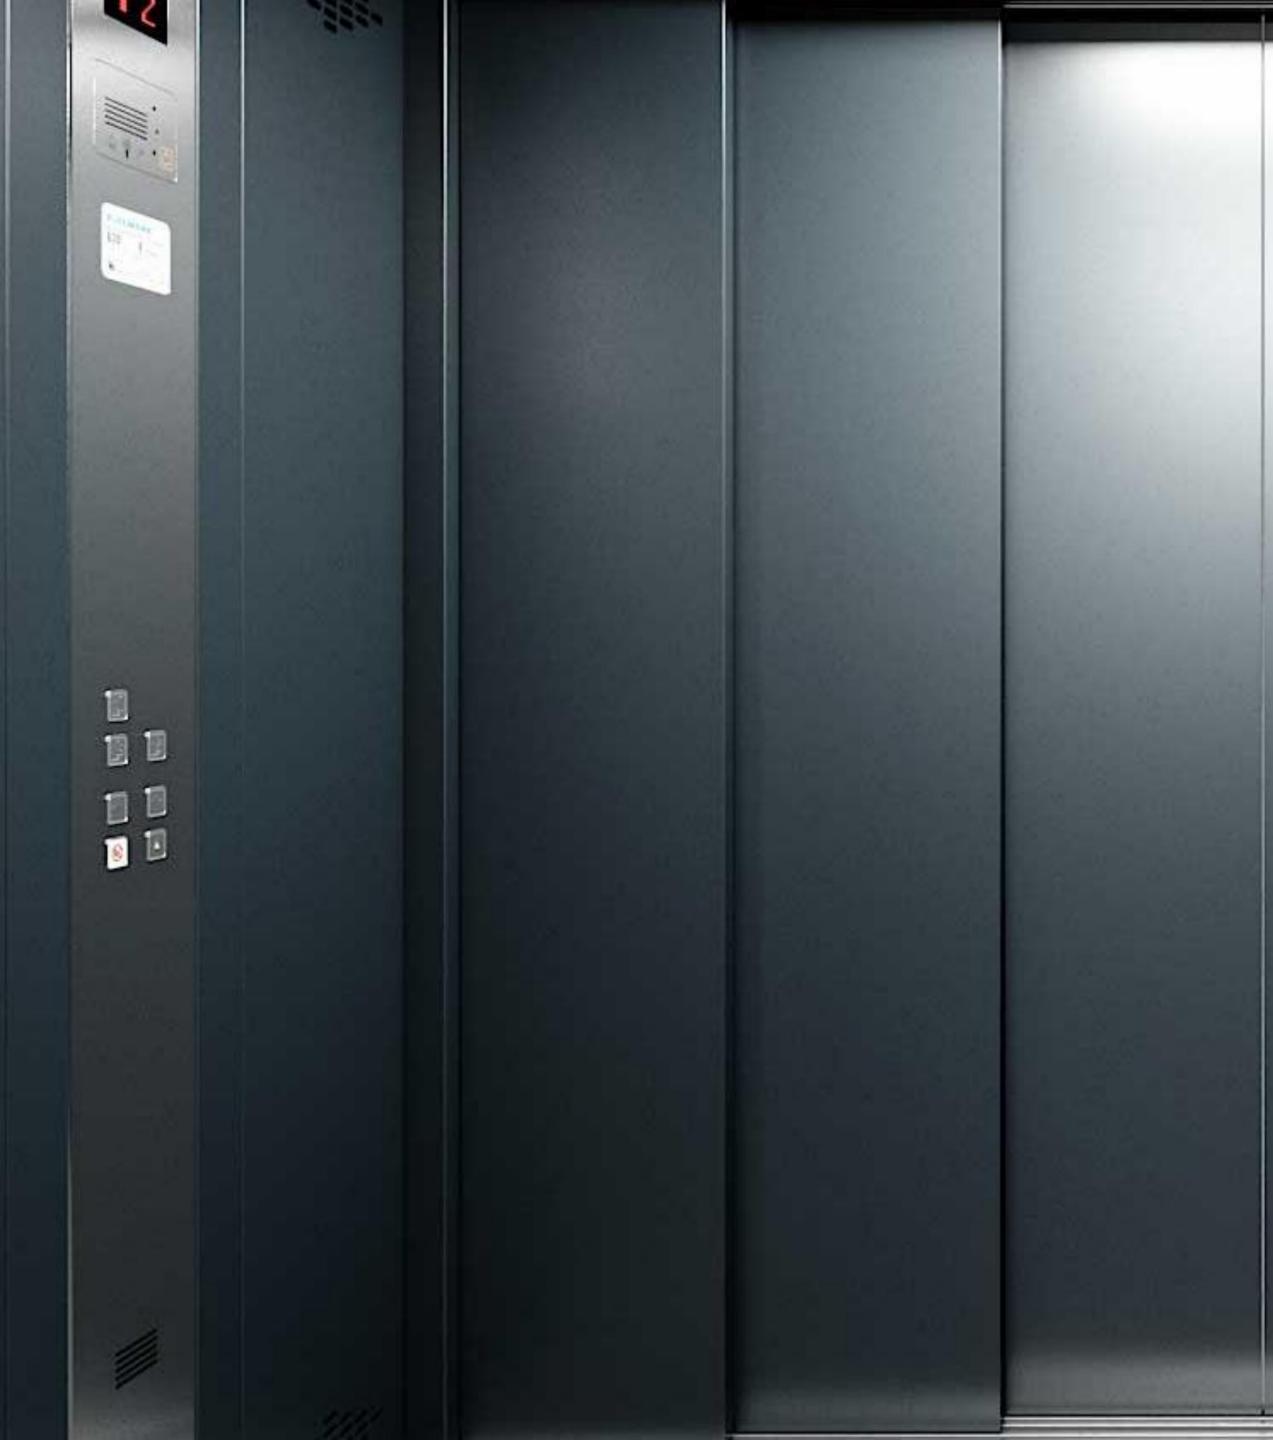

# IP Protection

KLEFER IP lift doors are specifically designed to resist water ingress, ensuring the safety and functionality of elevators in environments prone to moisture, such as external applications, shaft close to coastal areas, or where high humidity is prevalent.

#### 50/11 VF cabin doors