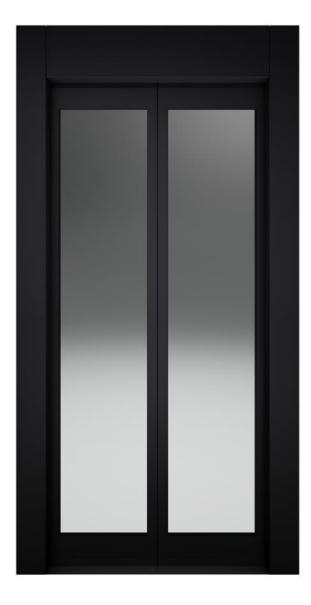

### Stainless Steel Black Satin

Default: Aisi 304 Available in Aisi 316L. Stainless Steel Gold Satin

> Default: Aisi 304 Available in Aisi 316L.

- It is important to note that color representation can vary. Therefore, it is always advisable to refer to an official RAL color chart or obtain physical samples to accurately assess the color in question. - Materials may change without any prior notice