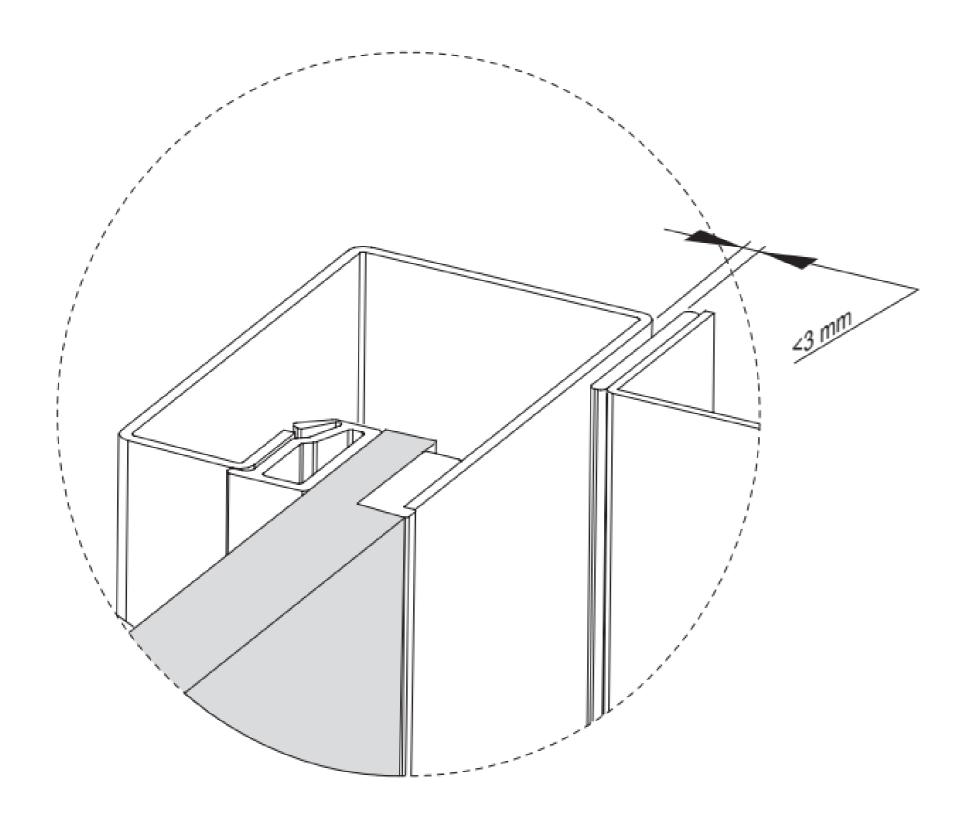

## C4 & T2 & T3 Clear Opening: 600mm – 1100mm

Clear Height: 2000 - 2100mm

FINISHING Steel epoxy (Ral) painting **Stainless Steel** 