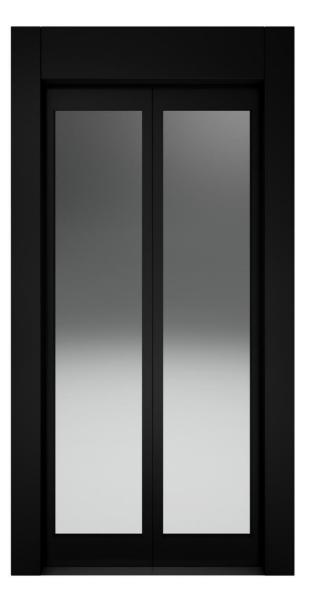

### KLEFER

# Vision Doors

Vision Doors offers limitless possibilities. Our customizable options allow you to select the perfect size, material and finishing, to create a door that truly reflects your unique style.

Contact us to discuss your specific requirements







KLEFER

50/11 PM Slim cabin doors





# Big Vision Flush type 81.20/50

KLEFER

50/11 PM Slim cabin doors



## C4 & T2 & T3 Clear Opening: 600mm – 1100mm

Clear Height: 2000 - 2100mm



FINISHING Steel epoxy (Ral) painting **Stainless Steel** 







### Ral 9005 Anthracite Grey

Available in Structure Gloss

### Ral 9016 Pure White

Available in Structure Gloss

## KLEFER Decoration Proposals







Stainless Steel Satin

Default: Aisi 304 Available in Aisi 441 & 316L.

### Stainless Steel Black Satin

Default: Aisi 304 Available in Aisi 316L. Stainless Steel Gold Satin

> Default: Aisi 304 Available in Aisi 316L.

- It is important to note that color representation can vary. Therefore, it is always advisable to refer to an official RAL color chart or obtain physical samples to accurately assess the color in question. - Materials may change without any prior notice

PHONE +30 2341075730

# GET IN TOUCH

KLEFER SA Business Park,

Kilkis, 61 100, Greece

### EMAIL

commercial@klefer.com

### WEBSITE

www.klefer.com