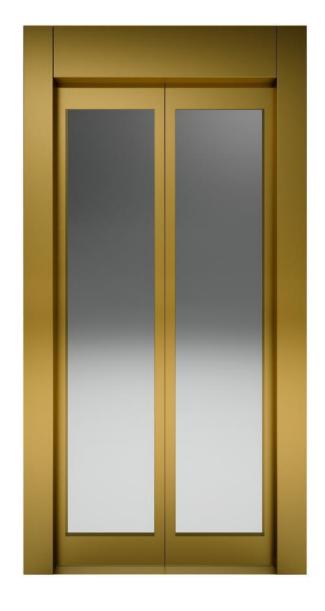

### Stainless Steel Black Satin

Default: Aisi 304 Available in Aisi 316L. Stainless Steel Gold Satin

> Default: Aisi 304 Available in Aisi 316L.

- It is important to note that color representation can vary. Therefore, it is always advisable to refer to an official RAL color chart or obtain physical samples to accurately assess the color in question. - Materials may change without any prior notice