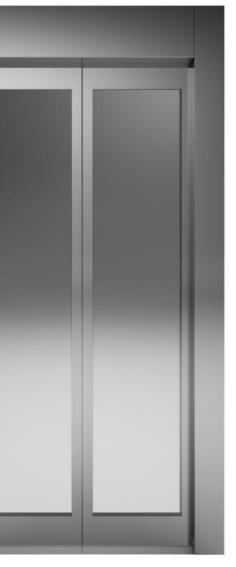

## KLEFER Decoration Proposals

Stainless Steel Satin

Default: Aisi 304 Available in Aisi 441 & 316L.