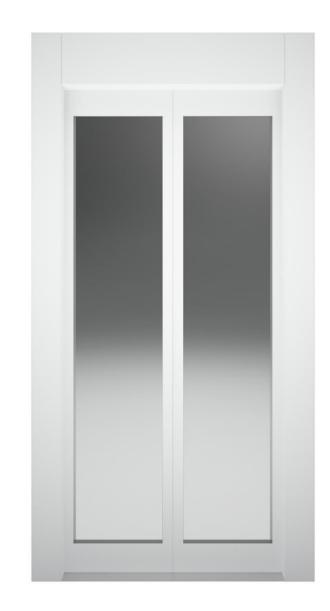

### KLEFER

# Vision Doors

Vision Doors offers limitless possibilities. Our customizable options allow you to select the perfect size, material and finishing, to create a door that truly reflects your unique style.

Contact us to discuss your specific requirements







KLEFER

50/11 PM Slim cabin doors





# Big Vision Flush type 81.20/50

KLEFER

50/11 PM Slim cabin doors



## C4 & T2 & T3 Clear Opening: 600mm – 1100mm

Clear Height: 2000 - 2100mm



FINISHING Steel epoxy (Ral) painting **Stainless Steel** 







### Ral 9005 Anthracite Grey

Available in Structure Gloss

### Ral 9016 Pure White

Available in Structure Gloss

## KLEFER Decoration Proposals







Stainless Steel Satin

Default: Aisi 304 Available in Aisi 441 & 316L.

### Stainless Steel Black Satin

Default: Aisi 304 Available in Aisi 316L. Stainless Steel Gold Satin

> Default: Aisi 304 Available in Aisi 316L.

- It is important to note that color representation can vary. Therefore, it is always advisable to refer to an official RAL color chart or obtain physical samples to accurately assess the color in question. - Materials may change without any prior notice

PHONE +30 2341075730

# GET IN TOUCH

KLEFER SA Business Park,

Kilkis, 61 100, Greece

### EMAIL

commercial@klefer.com

### WEBSITE

www.klefer.com