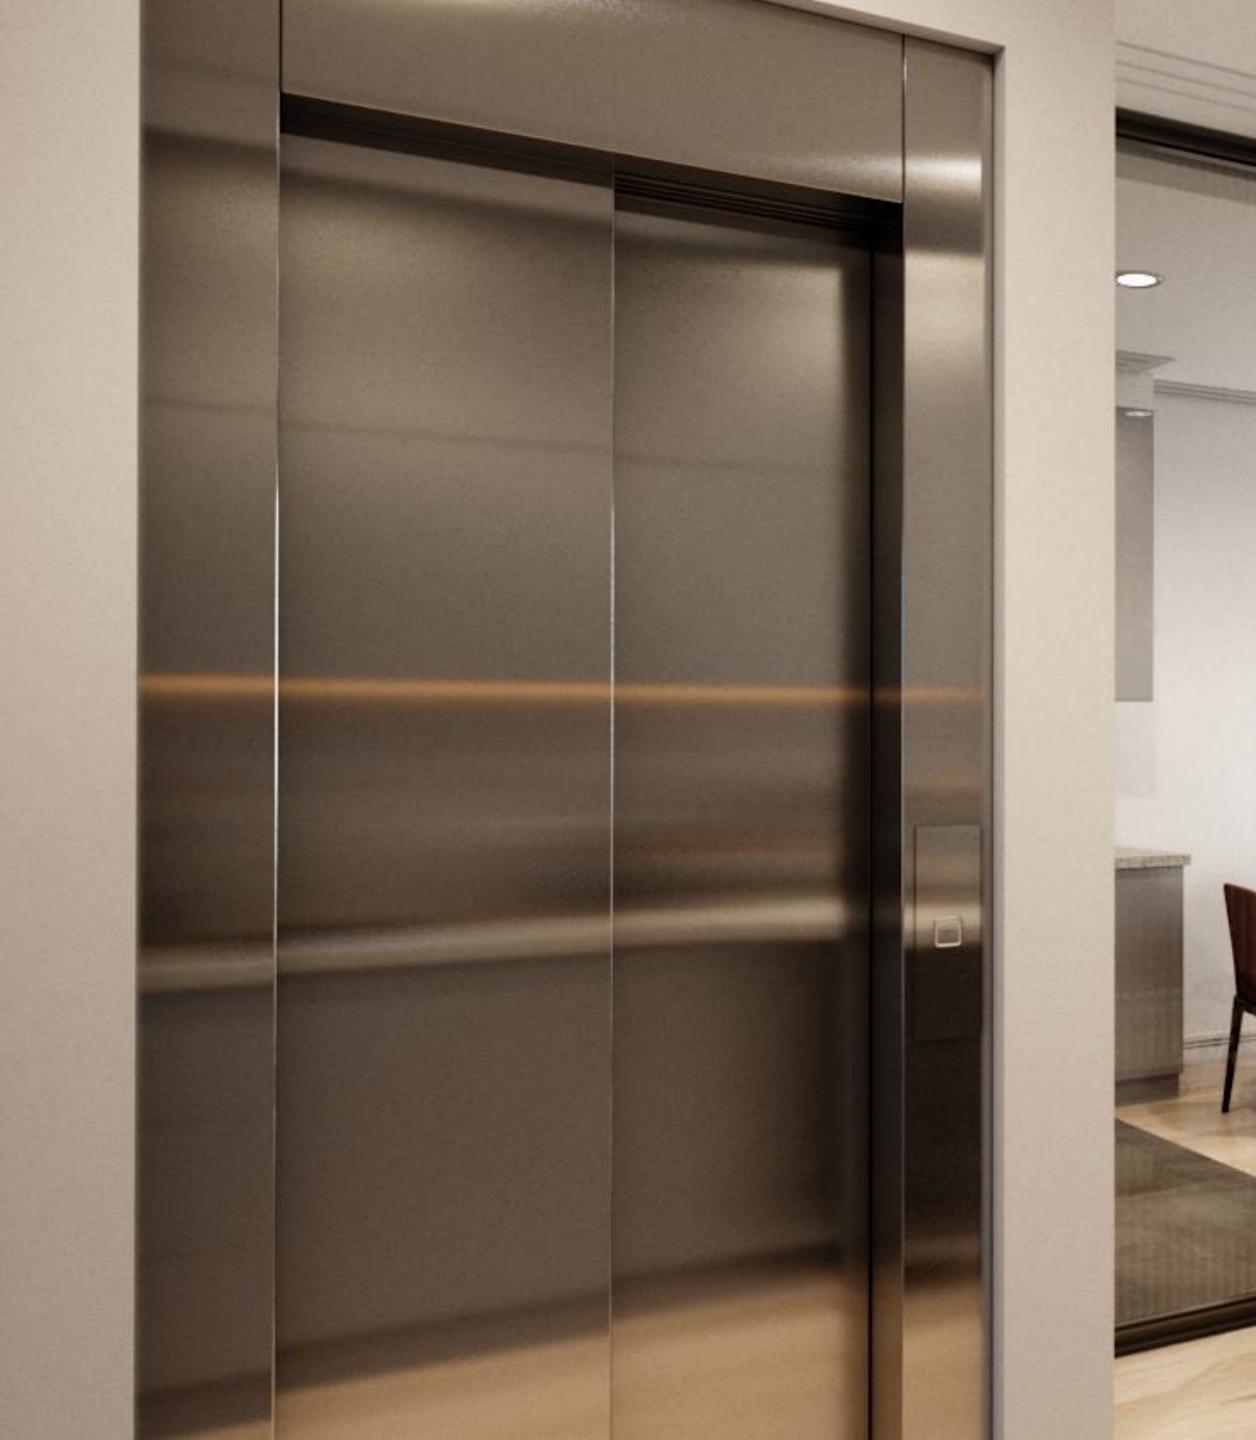

# IP Protection

KLEFER

KLEFER IP lift doors are specifically designed to resist water ingress, ensuring the safety and functionality of elevators in environments prone to moisture, such as external applications, shaft close to coastal areas, or where high humidity is prevalent.

### KLEFER IP Protection

40/10 landing doors